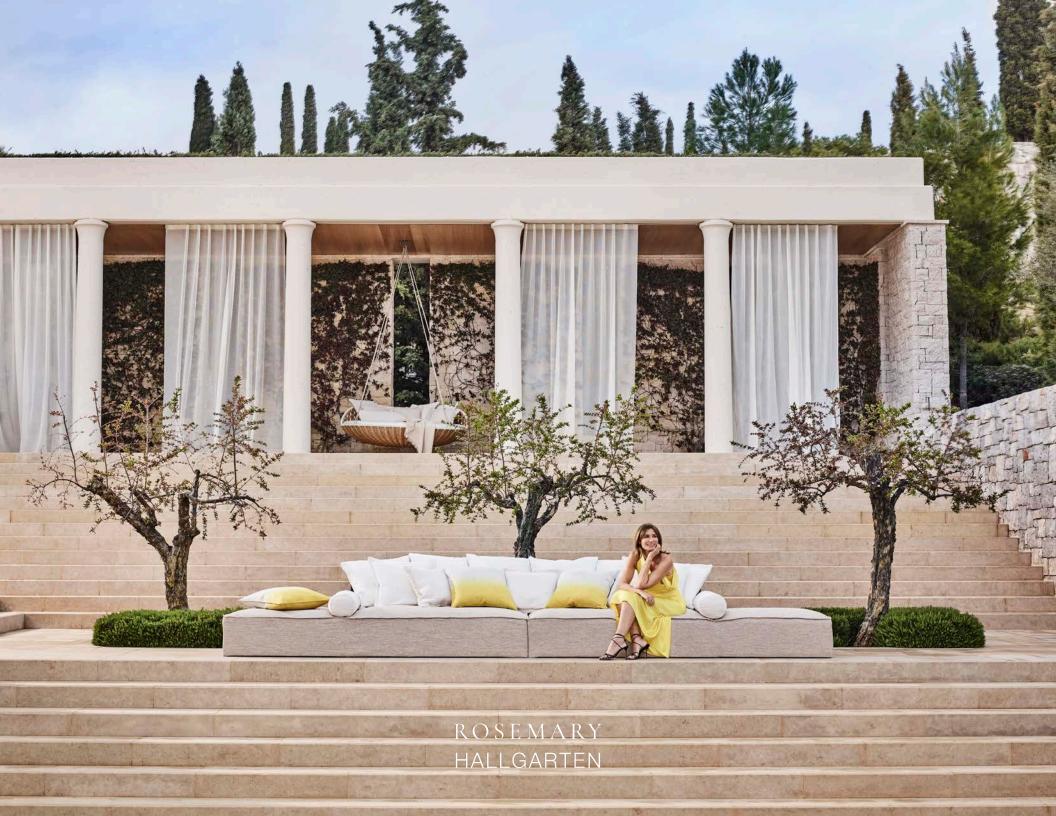

The Acgean Collection

Inspired by the majestic, towering cliffs of the natural Grecian coastlines, Rosemary brings you textural neutrals and cerulean shades of the Aegean Sea.

Starting with a focus on providing a Rosemary experience for outdoor spaces, The Aegean Collection is filled with breezy sheers and soft, practical indoor/outdoor textiles.

The Grecian vistas complement the versatility of the collection and fuse the essence of old and new, lending the perfect backdrop to inspire comfortable and luxurious outdoor spaces.

Welcome to The Aegean Collection.

LATITUDE in Playa (Drapery)

CAPRERA in Sail (Drapery)

OMBRÉ SINGLE WEAVE ALPACA BOUCLÉ Throw in Oat

OMBRÉ ALPACA Pillow in Canary PURA VIDA in Sabbia and COLETTE in Pâtisserie

OMBRÉ SINGLE WEAVE ALPACA BOUCLÉ Throw in Oat