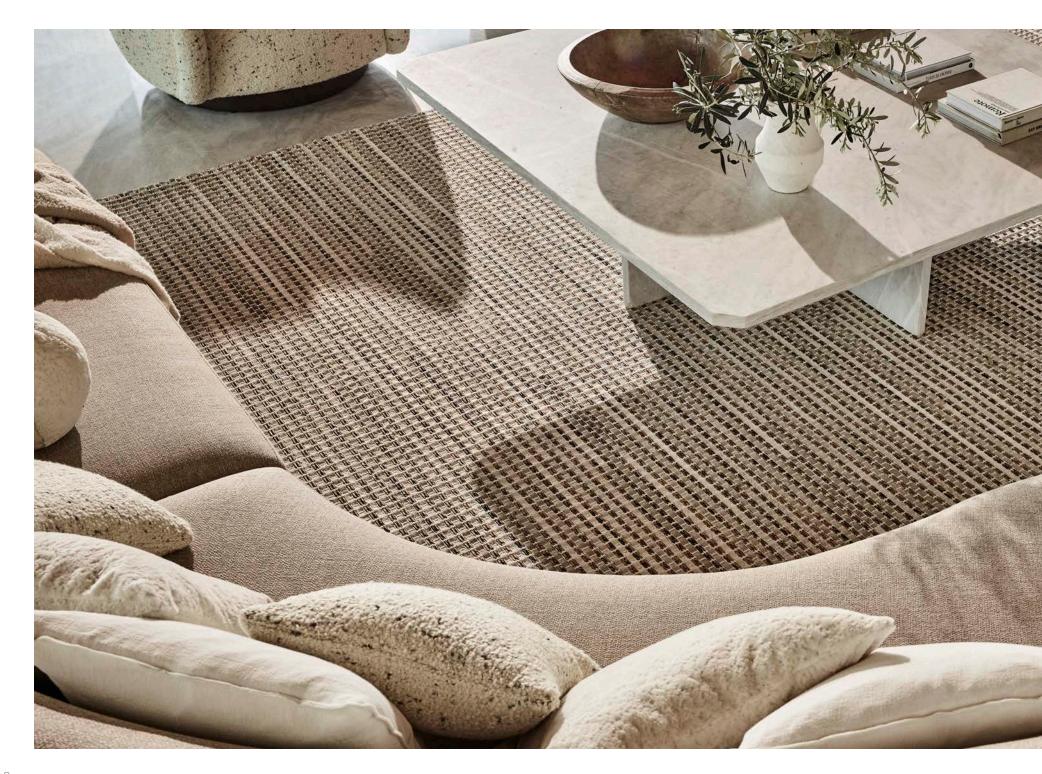

COCO STRIPE Rug in Rhodes

EDEN INDOOR in Empire

FISHER in Shell; DUNE in Caspian and Acropolis

OMBRÉ WOOL Rug in Ardoise

DUNE in Caspian

MICRO BOUCLÉ SHEER BEAM in Comet

COTTONBALL in Cloud Nine

CONFETTI in Snow Cap