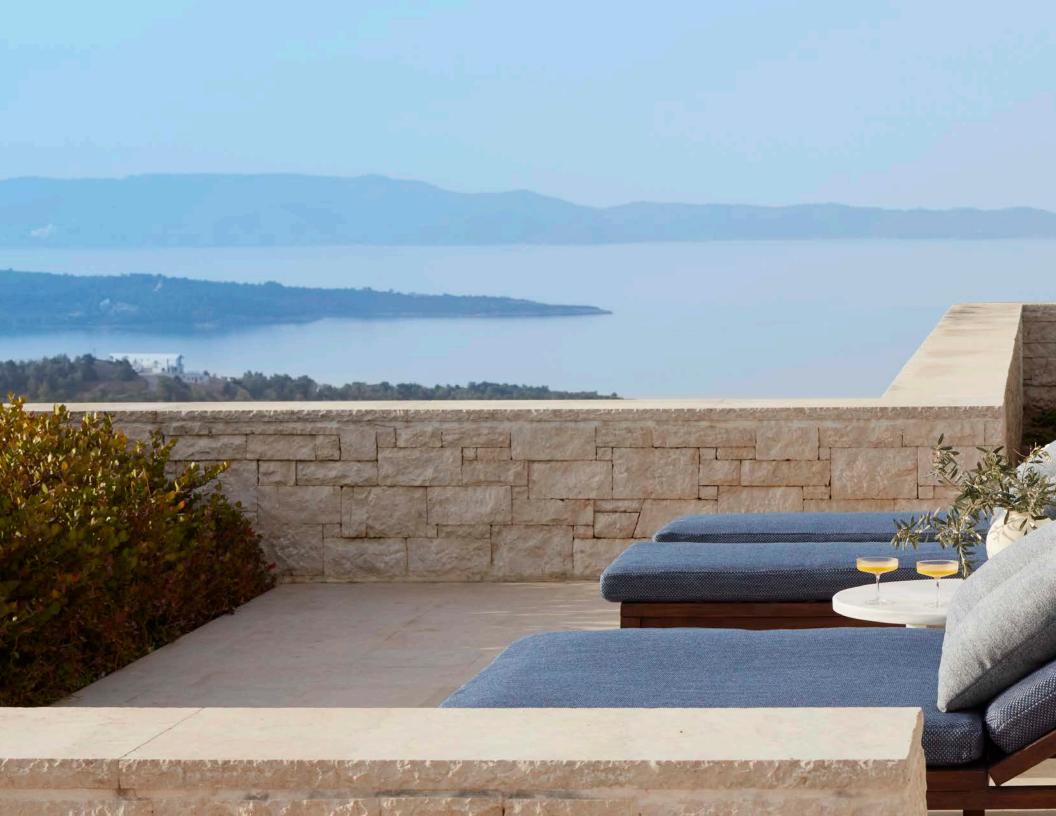

The Acgean Collection

Inspired by the majestic, towering cliffs of the natural Grecian coastlines, Rosemary brings you textural neutrals and cerulean shades of the Aegean Sea.

Starting with a focus on providing a Rosemary experience for outdoor spaces, The Aegean Collection is filled with breezy sheers and soft, practical indoor/outdoor textiles.

The Grecian vistas complement the versatility of the collection and fuse the essence of old and new, lending the perfect backdrop to inspire comfortable and luxurious outdoor spaces.

Welcome to The Aegean Collection.