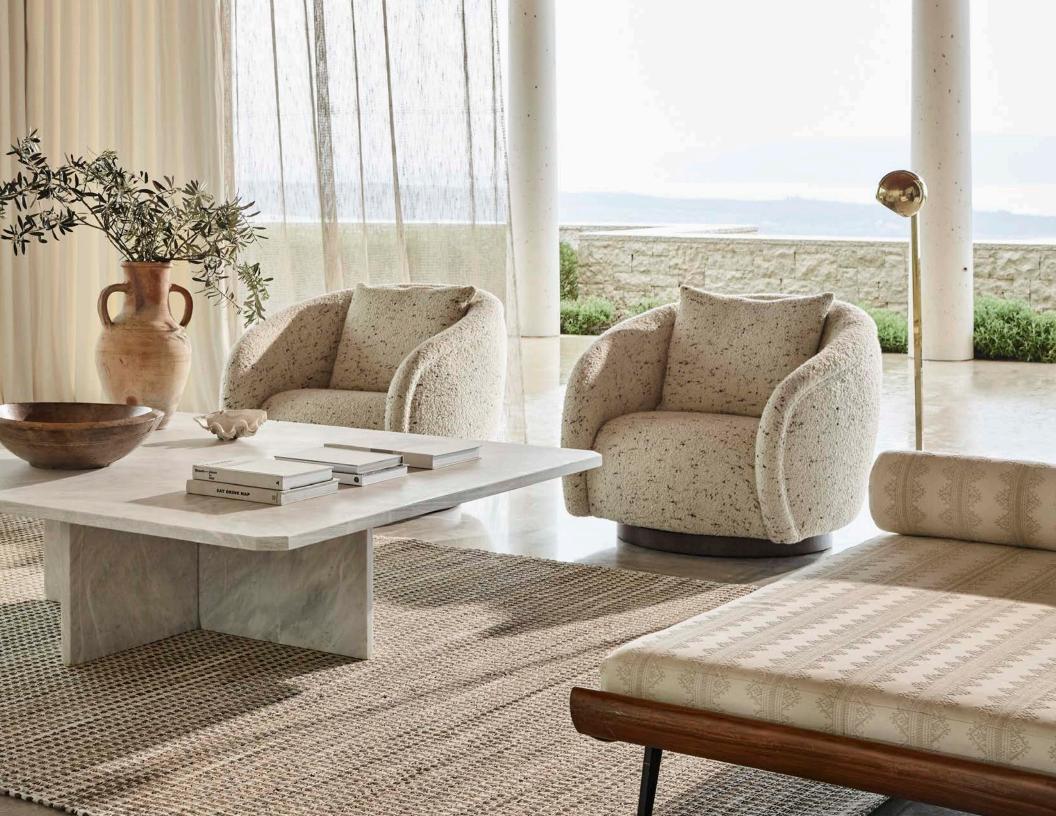

NOMAD in Gobi

DUNE in Caspian

FISHBONE in Delphi

COCO STRIPE Rug in Black & White

ISLA in Eventide

FISHER in Shell

MICRO BOUCLÉ SHEER D in Champagne

DUNE in Caspian