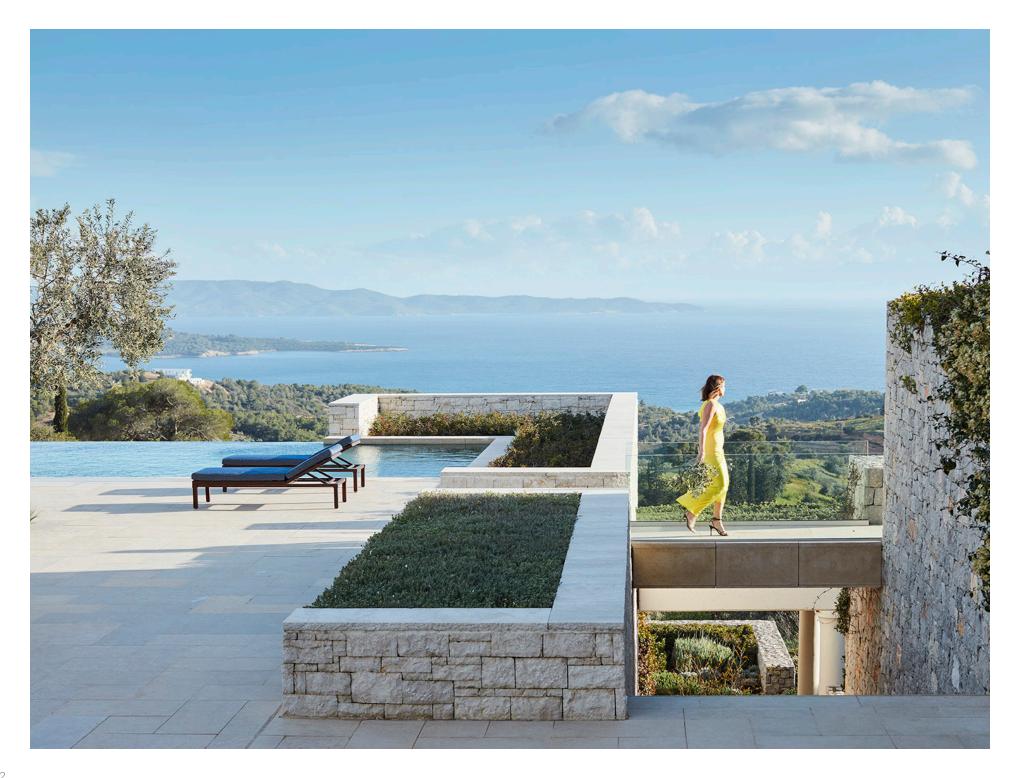

The Acgean Collection

Inspired by the majestic, towering cliffs of the natural Grecian coastlines, Rosemary brings you textural neutrals and cerulean shades of the Aegean Sea.

Starting with a focus on providing a Rosemary experience for outdoor spaces, The Aegean Collection is filled with breezy sheers and soft, practical indoor/outdoor textiles.

The Grecian vistas complement the versatility of the collection and fuse the essence of old and new, lending the perfect backdrop to inspire comfortable and luxurious outdoor spaces.

Welcome to The Aegean Collection.