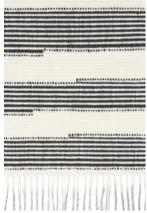

NOMAD in Gobi

DUNE in Caspian

FISHBONE in Delphi

COCO STRIPE Rug in Black & White

ISLA in Eventide

FISHER in Shell

MICRO BOUCLÉ SHEER D in Champagne

DUNE in Caspian