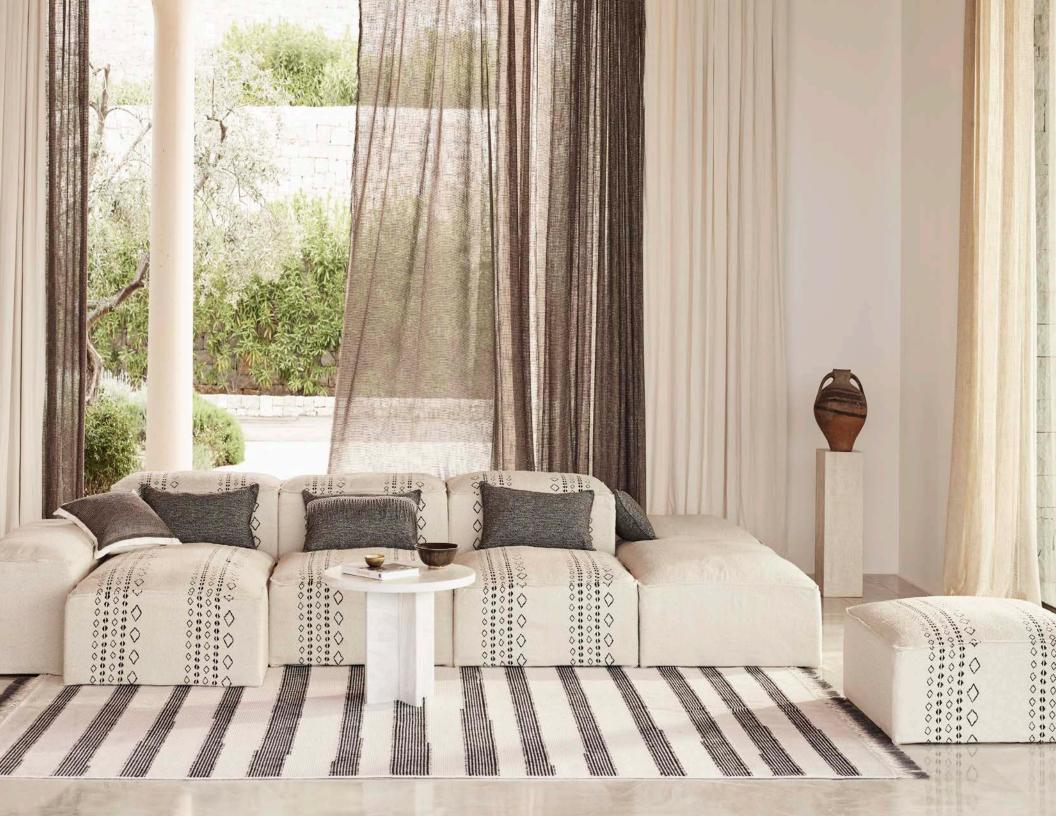

(Drapery - Previous Page)

DUNE in Caspian

(Drapery - Previous Page)

ISLA in Sandrift

CONFETTI in Snow Cap

COTTONBALL in Cloud Nine (Stool - Previous Page)

NUVEM Rug in Callisto

EDEN INDOOR in Papier

NOMAD in Gobi

DUNE in Caspian

FISHBONE in Delphi

COCO STRIPE Rug in Black & White

ISLA in Eventide

FISHER in Shell

MICRO BOUCLÉ SHEER D in Champagne

DUNE in Caspian