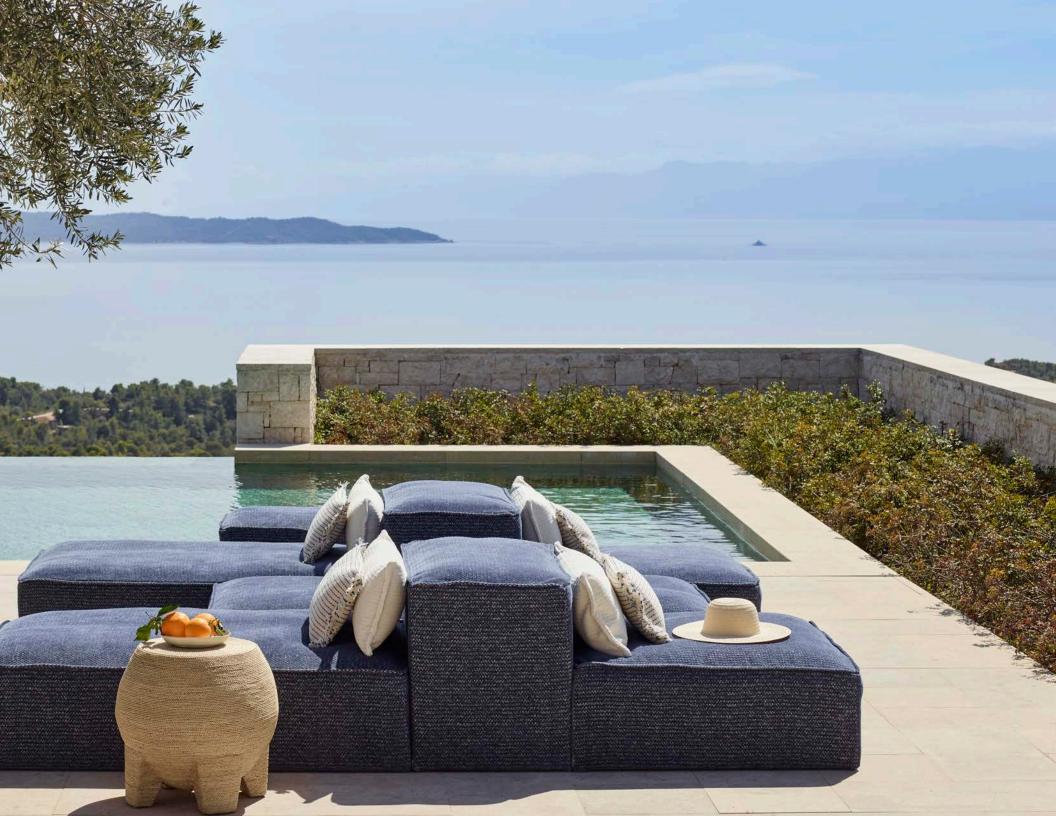

The Acgean Collection

Inspired by the majestic, towering cliffs of the natural Grecian coastlines, Rosemary brings you textural neutrals and cerulean shades of the Aegean Sea.

Starting with a focus on providing a Rosemary experience for outdoor spaces, The Aegean Collection is filled with breezy sheers and soft, practical indoor/outdoor textiles.

The Grecian vistas complement the versatility of the collection and fuse the essence of old and new, lending the perfect backdrop to inspire comfortable and luxurious outdoor spaces.

Welcome to The Aegean Collection.