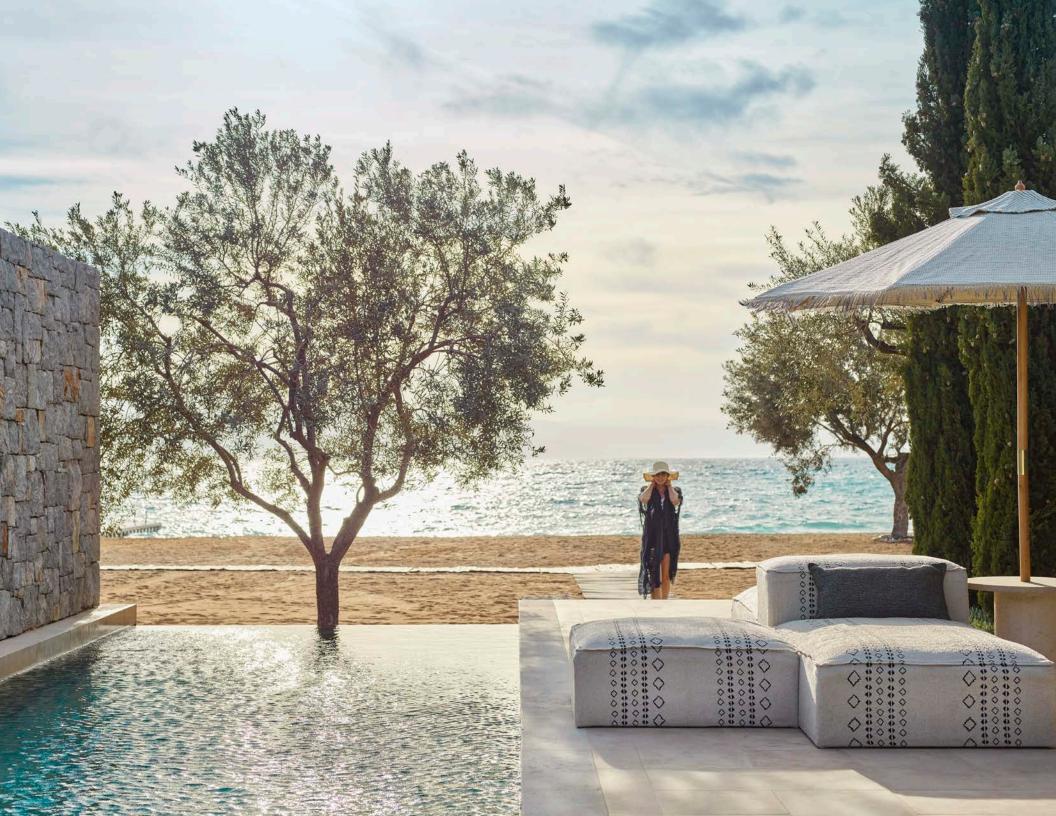

The Acgean Collection

Inspired by the majestic, towering cliffs of the natural Grecian coastlines, Rosemary brings you textural neutrals and cerulean shades of the Aegean Sea.

Starting with a focus on providing a Rosemary experience for outdoor spaces, The Aegean Collection is filled with breezy sheers and soft, practical indoor/outdoor textiles.

The Grecian vistas complement the versatility of the collection and fuse the essence of old and new, lending the perfect backdrop to inspire comfortable and luxurious outdoor spaces.

Welcome to The Aegean Collection.