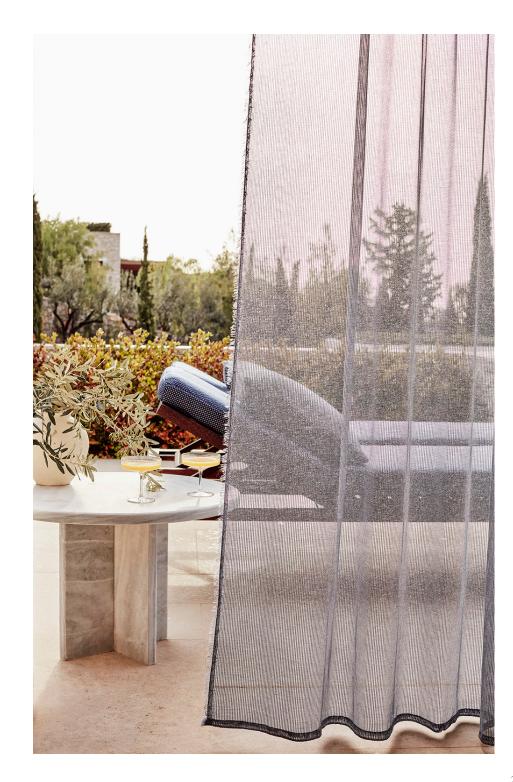

ABACUS Rug in Naxos

WAVERLY in Laguna (Sofa), WAVERLY in Beachcomber and COLETTE in Bijou (Pillows)

LATITUDE in Playa (Drapery - Previous Page) LATITUDE in Zephyr (Drapery - Previous Page and Image on Right)