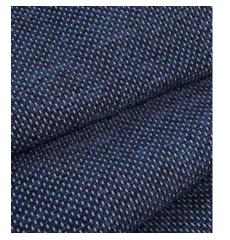

NOMAD in Gobi

DUNE in Caspian

FISHBONE in Delphi

COCO STRIPE Rug in Black & White

ISLA in Eventide

FISHER in Shell

MICRO BOUCLÉ SHEER D in Champagne

DUNE in Caspian

COCO STRIPE Rug in Rhodes

EDEN INDOOR in Empire

FISHER in Shell; DUNE in Caspian and Acropolis

OMBRÉ WOOL Rug in Ardoise

DUNE in Caspian

MICRO BOUCLÉ SHEER BEAM in Comet

COTTONBALL in Cloud Nine

CONFETTI in Snow Cap