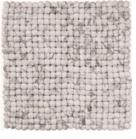

#### GRAIN

NATURAL SAHARA CANYON

AZURE

ORB Ball size: 1.25 inch

WHITEWASH

AZURE