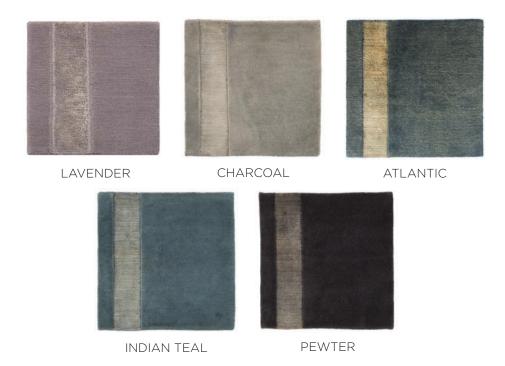

## Vintage Wash

Vintage Wash rug is highly customizable.

Patterns range from a stripe along one side, to along two edges, or along all four sides.

The width and inset can also be customized.

WOOL WITH SILK STRIPE

WOOL

SILK