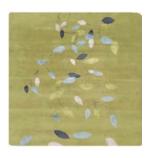

long two edges, or along all four sides.

The width and inset can also be customized.



WOOL WITH SILK STRIPE



WOOL



SILK









#### VINTAGE WASH SILK









LUXOR OLIVE MUSK

EXCALIBUR

ATLANTIC











MERCURY

GRAPE

SNORKEL BLUE

#### VINTAGE WASH WOOL WITH SILK STRIPE



#### VINTAGE WASH WOOL



PACIFIC

#### VINTAGE WASH STANDARD DESIGN OPTIONS







## Botanical SILK PRIMITIVO



NATURAL - WHITE



BATIK









COPPER FLAME



### AMOR



TUMBLEWEED



#### GRAIN







NATURAL SAHARA CANYON







AZURE

ORB Ball size: 1.25 inch



WHITEWASH



AZURE





# Luxury Hand Knotted LENOX







BLUFF DOE MOSS



## SHARD







NITRO



#### **ASPEN**



RITZ (120 Knot)



DEMITASSE (100 Knot)



FONTAINEBLEAU (100 Knot)



ICE

#### BRUSHES



CELERY

## FALLING LEAF



GREEN



## Wool Flatweave Fringe

COCO STRIPE



**BLACK & WHITE** 



**RHODES** 



CABANA



#### COCO BEACH



**BLACK & WHITE** 



RHODES



CABANA



# Hide NUVEM



CALLISTO



#### GRID





WHITE BLACK

# Faux Shearling

True to its namesake, it is soft as a cloud. Made from polyester, but with an incredibly plush and luxurious texture reminiscent of the finest shearlings.

Designers and clients alike are drawn to its ultra plush texture and when we sample it for them they cannot help but rub their hands and toes through it and admire its decadence.







#### **PATTERN**



TRAIL Flurry with Ashbury



TRAIL Flurry with Latte



HERRINGBONE Flurry with Ashbury



HERRINGBONE Flurry with Latte

## OMBRÉ



MACCHIATO

## Shearling



FOR ALL SHEARLING PRODUCTS AND INFORMATION