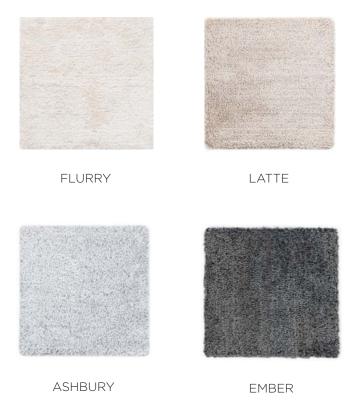

# Faux Shearling

True to its namesake, it is soft as a cloud. Made from polyester, but with an incredibly plush and luxurious texture reminiscent of the finest shearlings.

Designers and clients alike are drawn to its ultra plush texture and when we sample it for them they cannot help but rub their hands and toes through it and admire its decadence.

#### **PATTERN**

TRAIL Flurry with Ashbury

TRAIL Flurry with Latte

HERRINGBONE Flurry with Ashbury

HERRINGBONE Flurry with Latte