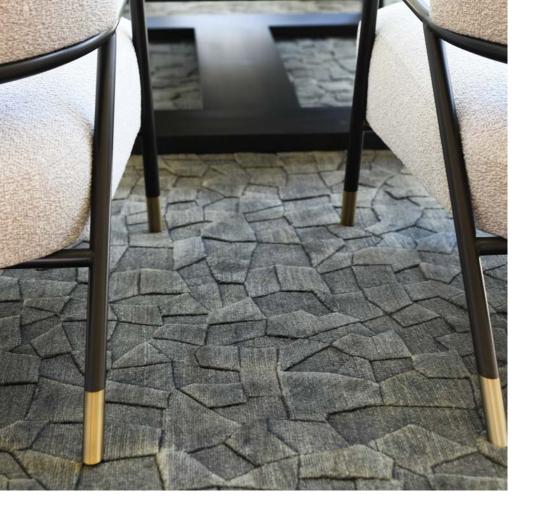

WOOL





ARDOISE



CASHEW



ASHER



KAUAI



### OMBRÉ WOOL KHABLAY







HIMALAYAN SALT



TWILIGHT

## Vintage Wash

Vintage Wash rug is highly customizable.

Patterns range from a stripe along one side, to along two edges, or along all four sides.

The width and inset can also be customized.



WOOL WITH SILK STRIPE



WOOL



SILK









#### VINTAGE WASH SILK









LUXOR OLIVE MUSK

EXCALIBUR

ATLANTIC











MERCURY

GRAPE

SNORKEL BLUE

#### VINTAGE WASH WOOL WITH SILK STRIPE



#### VINTAGE WASH WOOL



PACIFIC

#### VINTAGE WASH STANDARD DESIGN OPTIONS







## Botanical SILK PRIMITIVO



NATURAL - WHITE



BATIK









COPPER FLAME



### AMOR



TUMBLEWEED



#### GRAIN







NATURAL SAHARA CANYON







AZURE

ORB Ball size: 1.25 inch



WHITEWASH



AZURE





# Luxury Hand Knotted LENOX







BLUFF DOE MOSS



## SHARD







NITRO



#### **ASPEN**



RITZ (120 Knot)



DEMITASSE (100 Knot)



FONTAINEBLEAU (100 Knot)



ICE

#### BRUSHES



CELERY

## FALLING LEAF



GREEN



## Wool Flatweave Fringe

COCO STRIPE



**BLACK & WHITE** 



**RHODES** 



CABANA



#### COCO BEACH



**BLACK & WHITE** 



RHODES



CABANA



# Hide NUVEM



CALLISTO



#### GRID





WHITE BLACK

# Faux Shearling

True to its namesake, it is soft as a cloud. Made from polyester, but with an incredibly plush and luxurious texture reminiscent of the finest shearlings.

Designers and clients alike are drawn to its ultra plush texture and when we sample it for them they cannot help but rub their hands and toes through it and admire its decadence.







#### **PA