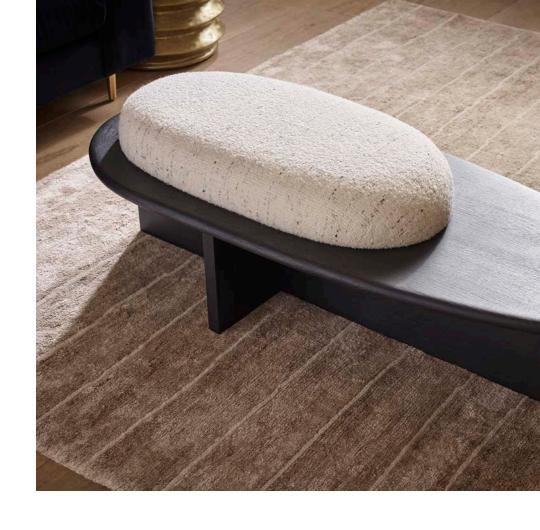

## Vintage Wash

Vintage Wash rug is highly customizable.

Patterns range from a stripe along one side, to along two edges, or along all four sides.

The width and inset can also be customized.

WOOL WITH SILK STRIPE

WOOL

SILK

#### VINTAGE WASH SILK

LUXOR OLIVE MUSK

EXCALIBUR

ATLANTIC

MERCURY

GRAPE

SNORKEL BLUE

#### VINTAGE WASH WOOL WITH SILK STRIPE

#### VINTAGE WASH WOOL

PACIFIC

#### VINTAGE WASH STANDARD DESIGN OPTIONS