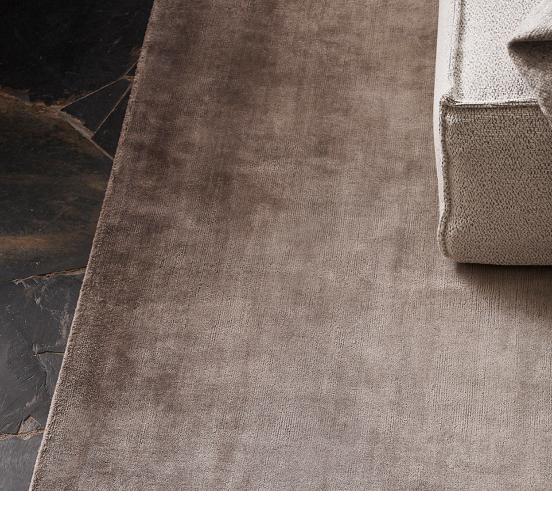

## Vintage Wash

Vintage Wash rug is highly customizable.

Patterns range from a stripe along one side, to along two edges, or along all four sides.

The width and inset can also be customized.

WOOL WITH SILK STRIPE

WOOL

SILK

#### VINTAGE WASH WOOL WITH SILK STRIPE

#### VINTAGE WASH WOOL

PACIFIC