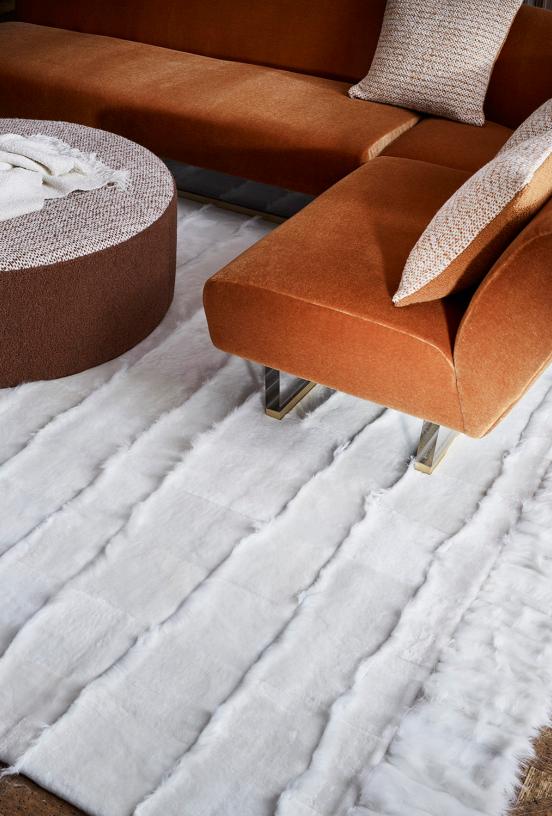

# Faux Shearling

True to its namesake, it is soft as a cloud. Made from polyester, but with an incredibly plush and luxurious texture reminiscent of the finest shearlings.

Designers and clients alike are drawn to its ultra plush texture and when we sample it for them they cannot help but rub their hands and toes through it and admire its decadence.