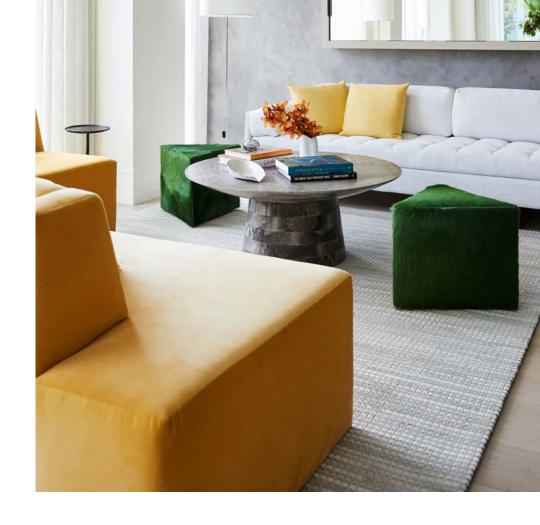

## Vintage Wash

Vintage Wash rug is highly customizable.

Patterns range from a stripe along one side, to along two edges, or along all four sides.

The width and inset can also be customized.

WOOL WITH SILK STRIPE

WOOL

SILK

#### VINTAGE WASH SILK

LUXOR OLIVE MUSK

EXCALIBUR

ATLANTIC

MERCURY

GRAPE

SNORKEL BLUE

#### VINTAGE WASH WOOL WITH SILK STRIPE

#### VINTAGE WASH WOOL

PACIFIC

#### VINTAGE WASH STANDARD DESIGN OPTIONS