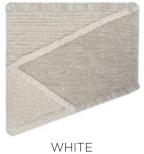

|         |
|-----------------------------------------|---------|
| *************************************** |         |
|                                         |         |
| ************************                |         |
| *************************************** |         |
|                                         |         |
|                                         |         |
|                                         | ******* |
|                                         |         |

MARCONA (Hand-Painted)



GINGERBREAD



ALMOND BRITTLE



#### CONDOR



GREY AQUA & WHITE



MACADAMIA (Hand-Painted)



SEASTONE (Hand-Painted)





ADMIRAL



CHANTERELLE



EBONY



MINERAL



#### CONFETTI











PARTY FAVOR



### FLOW



WHITESTONE



### GEO





#### LEY LINES



CINDER (Hand-Painted)



MUSHROOM (Hand-Painted)



WHITE



### LEY LINES OMBRÉ



SHADOW



PORTOBELLO

## Ombré



OMBRÉ ARCH



MOHAIR & WOOL



SHAG



SILK



WOOL



WOOL & SILK



WOOL KHABLAY



## Ombré Arch wool & silk



GILD



### OMBRÉ SILK







HERON

PALLADIUM

CAVIAR







COMO STORM

### OMBRÉ WOOL





ARDOISE



CASHEW



ASHER



KAUAI



### OMBRÉ WOOL KHABLAY







HIMALAYAN SALT



TWILIGHT

## Vintage Wash

Vintage Wash rug is highly customizable.

Patterns range from a stripe along one side, to along two edges, or along all four sides.

The width and inset can also be customized.



WOOL WITH SILK STRIPE



WOOL



SILK









#### VINTAGE WASH SILK









LUXOR OLIVE MUSK

EXCALIBUR

ATLANTIC











MERCURY

GRAPE

SNORKEL BLUE