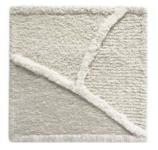

### NAXOS

| ***********                             |         |
|-----------------------------------------|---------|
| *************************************** |         |
|                                         |         |
| ************************                |         |
| *************************************** |         |
|                                         |         |
|                                         |         |
|                                         | ******* |
|                                         |         |

MARCONA (Hand-Painted)



GINGERBREAD



ALMOND BRITTLE



#### CONDOR



GREY AQUA & WHITE



MACADAMIA (Hand-Painted)



SEASTONE (Hand-Painted)





ADMIRAL



CHANTERELLE



EBONY



MINERAL



#### CONFETTI











PARTY FAVOR



### FLOW



WHITESTONE



### GEO





#### LEY LINES



CINDER (Hand-Painted)



MUSHROOM (Hand-Painted)



WHITE



### LEY LINES OMBRÉ



SHADOW



PORTOBELLO

## Ombré



OMBRÉ ARCH



MOHAIR & WOOL



SHAG



SILK



WOOL



WOOL & SILK



WOOL KHABLAY



## Ombré Arch wool & silk



GILD



### OMBRÉ SILK







HERON

PALLADIUM

CAVIAR







COMO STORM

### OMBRÉ WOOL





ARDOISE



CASHEW



ASHER



KAUAI



### OMBRÉ WOOL KHABLAY







HIMALAYAN SALT



TWILIGHT

## Vintage Wash

Vintage Wash rug is highly customizable.

Patterns range from a stripe along one side, to along two edges, or along all four sides.

The width and inset can also be customized.



WOOL WITH SILK STRIPE



WOOL



SILK









#### VINTAGE WASH SILK









LUXOR OLIVE MUSK

EXCALIBUR

ATLANTIC











MERC