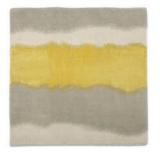

stripe along one side, to along two edges, or along all four sides.

The width and inset can also be customized.



WOOL WITH SILK STRIPE



WOOL



SILK









#### VINTAGE WASH SILK









LUXOR OLIVE MUSK

EXCALIBUR

ATLANTIC











MERCURY

GRAPE

SNORKEL BLUE

#### VINTAGE WASH WOOL WITH SILK STRIPE



#### VINTAGE WASH WOOL



PACIFIC

#### VINTAGE WASH STANDARD DESIGN OPTIONS







## Botanical SILK PRIMITIVO



NATURAL - WHITE



BATIK









COPPER FLAME



### AMOR



TUMBLEWEED



#### GRAIN







NATURAL SAHARA CANYON







AZURE

ORB Ball size: 1.25 inch



WHITEWASH



AZURE





# Luxury Hand Knotted LENOX







BLUFF DOE MOSS



## SHARD







NITRO



#### **ASPEN**



RITZ (120 Knot)



DEMITASSE (100 Knot)



FONTAINEBLEAU (100 Knot)



ICE

#### BRUSHES



CELERY

## FALLING LEAF



GREEN



## Wool Flatweave Fringe

COCO STRIPE



**BLACK & WHITE** 



**RHODES** 



CABANA



#### COCO BEACH



**BLACK & WHITE** 



RHODES



CABANA



# Hide NUVEM



CALLISTO



#### GRID





WHITE BLACK

# Faux Shearling

True to its namesake, it is soft as a cloud. Made from polyester, but with an incredibly plush and luxurious texture reminiscent of the finest shearlings.

Designers and clients alike are drawn to its ultra plush texture and when we sample it for them they cannot help but rub their hands and toes through it and admire its decadence.







#### **PATTERN**



TRAIL Flurry with Ashbury



TRAIL Flurry with Latte



HERRINGBONE Flurry with Ashbury



HERRINGBONE Flurry with Latte

## OMBRÉ



MACCHIATO

## Shearling



FOR ALL SHEARLIN