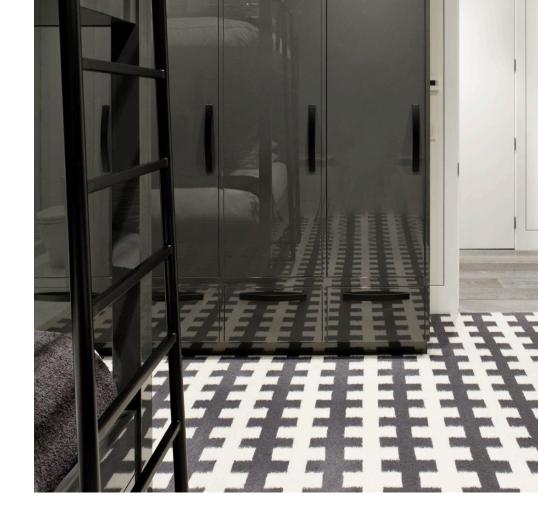

| 10000   |         |        |        |          |           |
| 10.700  | ***     |        |        | ******   | *         |
|         |         |        |        |          |           |

#### NAXOS

| ***********                             |         |
|-----------------------------------------|---------|
| *************************************** |         |
|                                         |         |
| ************************                |         |
| *************************************** |         |
|                                         |         |
|                                         |         |
|                                         | ******* |
|                                         |         |

MARCONA (Hand-Painted)



GINGERBREAD



ALMOND BRITTLE



#### CONDOR



GREY AQUA & WHITE



MACADAMIA (Hand-Painted)



SEASTONE (Hand-Painted)





ADMIRAL



CHANTERELLE



EBONY



MINERAL



#### CONFETTI











PARTY FAVOR



### FLOW



WHITESTONE



### GEO





#### LEY LINES



CINDER (Hand-Painted)



MUSHROOM (Hand-Painted)



WHITE



### LEY LINES OMBRÉ



SHADOW



PORTOBELLO

## Ombré



OMBRÉ ARCH



MOHAIR & WOOL



SHAG



SILK



WOOL



WOOL & SILK



WOOL KHABLAY



## Ombré Arch wool & silk



GILD



### OMBRÉ SILK







HERON

PALLADIUM

CAVIAR







COMO STORM

### OMBRÉ WOOL





ARDOISE



CASHEW



ASHER



KAUAI



### OMBRÉ WOOL KHABLAY







HIMALAYAN SALT



TWILIGHT

## Vintage Wash

Vintage Wash rug is highly customizable.

Patterns range from a stripe along one side, to along two edges, or along all f