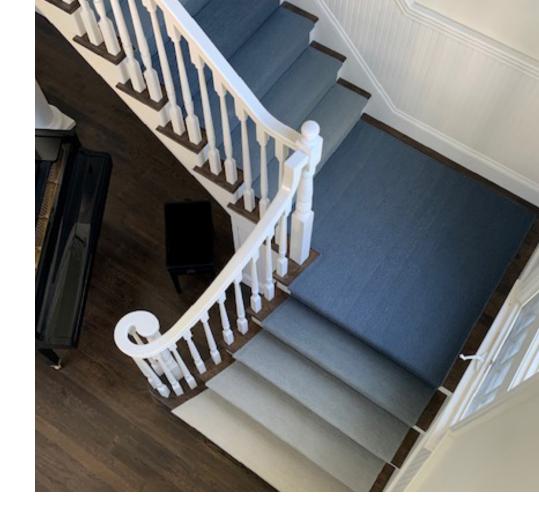

## Vintage Wash

Vintage Wash rug is highly customizable.

Patterns range from a stripe along one side, to along two edges, or along all four sides.

The width and inset can also be customized.

WOOL WITH SILK STRIPE