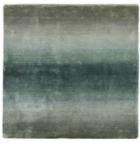

|         |
|                                         |         |
|                                         | ******* |
|                                         |         |

MARCONA (Hand-Painted)



GINGERBREAD



ALMOND BRITTLE



#### CONDOR



GREY AQUA & WHITE



MACADAMIA (Hand-Painted)



SEASTONE (Hand-Painted)





ADMIRAL



CHANTERELLE



EBONY



MINERAL



#### CONFETTI











PARTY FAVOR



### FLOW



WHITESTONE



### GEO





#### LEY LINES



CINDER (Hand-Painted)



MUSHROOM (Hand-Painted)



WHITE



### LEY LINES OMBRÉ



SHADOW



PORTOBELLO

## Ombré



OMBRÉ ARCH



MOHAIR & WOOL



SHAG



SILK



WOOL



WOOL & SILK



WOOL KHABLAY



## Ombré Arch wool & silk



GILD



### OMBRÉ SILK







HERON

PALLADIUM

CAVIAR







COMO STORM

### OMBRÉ WOOL





ARDOISE



CASHEW



ASHER



KAUAI



### OMBRÉ WOOL KHABLAY







HIMALAYAN SALT



TWILIGHT

## Vintage Wash

Vintage Wash rug is highly customizable.

Patterns range from a stripe along one side, to along two edges, or along all four sides.

The width and inset can also be customized.



WOOL WITH SILK STRIPE



WOOL



SILK









#### VINTAGE WASH SILK









LUXOR OLIVE MUSK

EXCALIBUR

ATLANTIC











MERCURY

GRAPE

SNORKEL BLUE

#### VINTAGE WASH WOOL WITH SILK STRIPE



#### VINTAGE WASH WOOL



PACIFIC

#### VINTAGE WASH STANDARD DESIGN OPTIONS







## Botanical SILK PRIMITIVO



NATURAL - WHITE



BATIK









COPPER FLAME



### AMOR



TUMBLEWEED



#### GRAIN







NATURAL SAHARA CANYON







AZURE

ORB Ball size: 1.25 inch