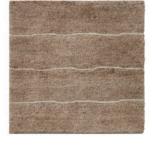

## Vintage Wash

Vintage Wash rug is highly customizable.

Patterns range from a stripe along one side, to along two edges, or along all four sides.

The width and inset can also be customized.

WOOL WITH SILK STRIPE

WOOL

SILK