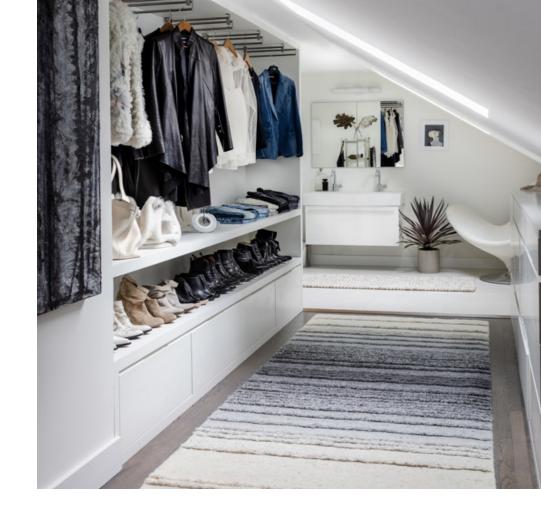

-|---------|
| *************************************** |         |
|                                         |         |
| ************************                |         |
| *************************************** |         |
|                                         |         |
|                                         |         |
|                                         | ******* |
|                                         |         |

MARCONA (Hand-Painted)



GINGERBREAD



ALMOND BRITTLE



#### CONDOR



GREY AQUA & WHITE



MACADAMIA (Hand-Painted)



SEASTONE (Hand-Painted)





ADMIRAL



CHANTERELLE



EBONY



MINERAL



#### CONFETTI











PARTY FAVOR



### FLOW



WHITESTONE



### GEO





#### LEY LINES



CINDER (Hand-Painted)



MUSHROOM (Hand-Painted)



WHITE



### LEY LINES OMBRÉ



SHADOW



PORTOBELLO

## Ombré



OMBRÉ ARCH



MOHAIR & WOOL



SHAG



SILK



WOOL



WOOL & SILK



WOOL KHABLAY



## Ombré Arch wool & silk



GILD



### OMBRÉ SILK







HERON

PALLADIUM

CAVIAR







COMO STORM

### OMBRÉ WOOL





ARDOISE



CASHEW



ASHER



KAUAI



### OMBRÉ WOOL KHABLAY







HIMALAYAN SALT



TWILIGHT

## Vintage Wash

Vintage Wash rug is highly customizable.

Patterns range from a stripe along one side, to along two edges, or along all four sides.

The width and inset can also be customized.



WOOL WITH SILK STRIPE



WOOL



SILK









#### VINTAGE WASH SILK









LUXOR OLIVE MUSK

EXCALIBUR

ATLANTIC











MERCURY

GRAPE

SNORKEL BLUE

#### VINTAGE WASH WOOL WITH SILK STRIPE



#### VINTAGE WASH WOOL



PACIFIC

##