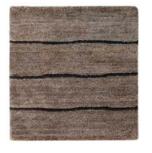

## Vintage Wash

Vintage Wash rug is highly customizable.

Patterns range from a stripe along one side, to along two edges, or along all four sides.

The width and inset can also be customized.

WOOL WITH SILK STRIPE

WOOL

SILK