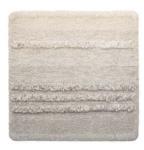

## Vintage Wash

Vintage Wash rug is highly customizable.

Patterns range from a stripe along one side, to along two edges, or along all four sides.

The width and inset can also be customized.

WOOL WITH SILK STRIPE

WOOL

SILK