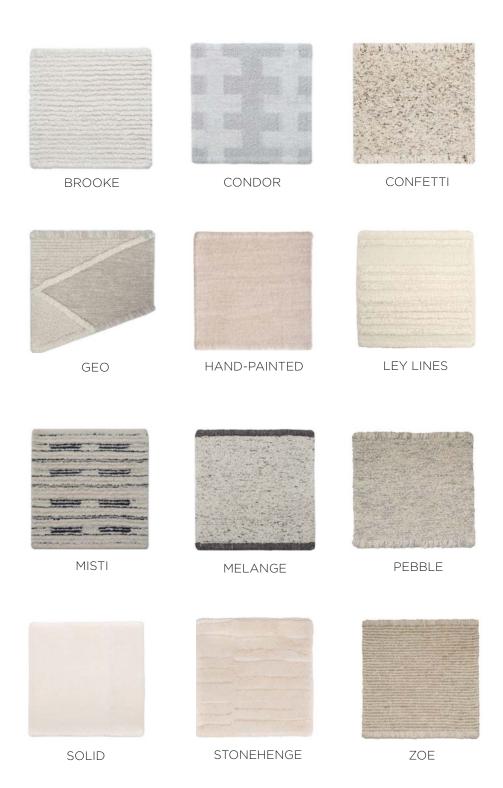

**ABACUS** 

**FLOW** 

LEY LINES OMBRÉ

**SPECKLE** 

#### HAND-PAINTED

| 11.74.6 | ******* |        |        | *****    |           |
|---------|---------|--------|--------|----------|-----------|
|         |         |        |        |          |           |
| ***     |         |        |        | ******   |           |
|         |         |        |        |          |           |
|         |         |        |        |          |           |
|         |         |        | ****** |          |           |
|         |         |        |        |          |           |
|         |         | ****** | *****  |          |           |
|         |         |        |        | *****    |           |
|         |         |        |        |          |           |
|         | ******  | ****** | *****  |          |           |
| -       | ******  |        |        |          |           |
|         |         |        |        |          |           |
|         | -       | *****  | ****   | STREET,  | CHOCKE ST |
|         |         |        |        |          |           |
|         |         |        | *      |          |           |
| -       | *****   |        |        |          |           |
|         |         |        |        |          |           |
| - 000   | *****   | *****  | *****  | 00000000 | ******    |
| -       |         |        |        |          |           |
| 10000   |         |        |        |          |           |
| 10.700  | ***     |        |        | ******   | *         |
|         |         |        |        |          |           |

#### NAXOS

| ***********                             |         |
|-----------------------------------------|---------|
| *************************************** |         |
|                                         |         |
| ************************                |         |
| *************************************** |         |
|                                         |         |
|                                         |         |
|                                         | ******* |
|                                         |         |

MARCONA (Hand-Painted)

GINGERBREAD

ALMOND BRITTLE

#### CONDOR

GREY AQUA & WHITE

MACADAMIA (Hand-Painted)

SEASTONE (Hand-Painted)

ADMIRAL

CHANTERELLE

EBONY

MINERAL

#### CONFETTI

PARTY FAVOR

### FLOW

WHITESTONE

### GEO

#### LEY LINES

CINDER (Hand-Painted)

MUSHROOM (Hand-Painted)

WHITE

### LEY LINES OMBRÉ

SHADOW

PORTOBELLO