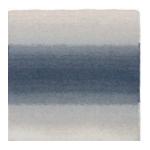

| ******* |
|                                         |         |

MARCONA (Hand-Painted)



GINGERBREAD



ALMOND BRITTLE



#### CONDOR



GREY AQUA & WHITE



MACADAMIA (Hand-Painted)



SEASTONE (Hand-Painted)





ADMIRAL



CHANTERELLE



EBONY



MINERAL



#### CONFETTI











PARTY FAVOR



### FLOW



WHITESTONE



### GEO





#### LEY LINES



CINDER (Hand-Painted)



MUSHROOM (Hand-Painted)



WHITE



### LEY LINES OMBRÉ



SHADOW



PORTOBELLO

## Ombré



OMBRÉ ARCH



MOHAIR & WOOL



SHAG



SILK



WOOL



WOOL & SILK



WOOL KHABLAY



## Ombré Arch wool & silk



GILD



### OMBRÉ SILK







HERON

PALLADIUM

CAVIAR







COMO STORM

### OMBRÉ WOOL





ARDOISE



CASHEW



ASHER



KAUAI



### OMBRÉ WOOL KHABLAY







HIMALAYAN SALT



TWILIGHT

## Vintage Wash

Vintage Wash rug is highly customizable.

Patterns range from a stripe along one side, to along two edges, or along all four sides.

The width and inset can also be customized.



WOOL WITH SILK STRIPE



WOOL



SILK









#### VINTAGE WASH SILK









LUXOR OLIVE MUSK

EXCALIBUR

ATLANTIC











MERCURY

GRAPE

SNORKEL BLUE

#### VINTAGE WASH WOOL WITH SILK STRIPE



#### VINTAGE WASH WOOL



PACIFIC

#### VINTAGE WASH STANDARD DESIGN OPTIONS







## Botanical SILK PRIMITIVO



NATURAL - WHITE



BATIK









COPPER FLAME



### AMOR



TUMBLEWEED



#### GRAIN







NATURAL SAHARA CANYON







AZURE

ORB Ball size: 1.25 inch



WHITEWASH



AZURE





# Luxury Hand Knotted LENOX







BLUFF DOE MOSS



## SHARD







NITRO



#### **ASPEN**