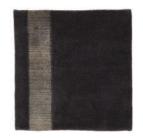

#### CONDOR

GREY AQUA & WHITE

MACADAMIA (Hand-Painted)

SEASTONE (Hand-Painted)

ADMIRAL

CHANTERELLE

EBONY

MINERAL