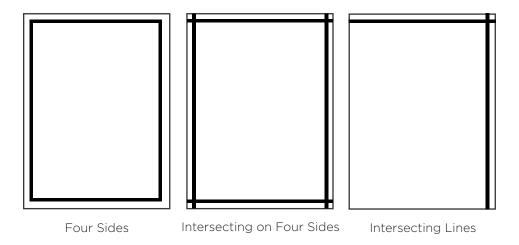

## Vintage Wash

Vintage Wash rug is highly customizable.

Patterns range from a stripe along one side, to along two edges, or along all four sides.

The width and inset can also be customized.

WOOL WITH SILK STRIPE