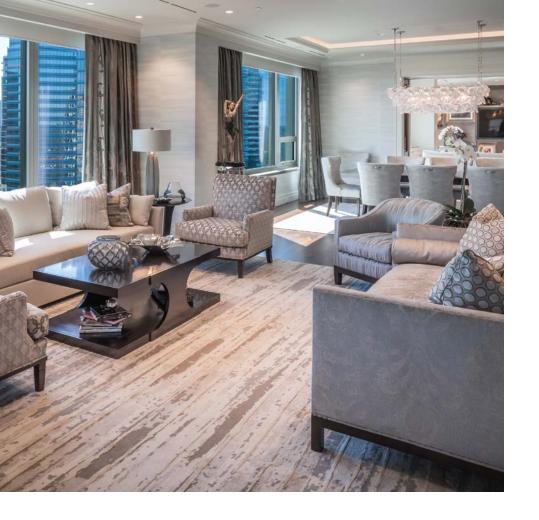

Rosemary's rugs are skillfully handwoven by artisans that Rosemary has developed a personal working relationship with for over 20 years. Her designs have always celebrated the rich tactile sensuality of the material.

It was Rosemary's mother, renowned rug artist Gloria Finn, who encouraged her to explore hand-hooking rugs. Rosemary's mum partnered with Gio Ponti and Anni Albers, among others, to interpret their paintings as floor coverings. With an innate eye for design and passion for the arts, Rosemary has fused her mother's influence with her own love of ancient tradition and modern design. Rosemary's collection of rugs reflect her varied inspirations, from artisanal textiles, to art, furniture and fashion.