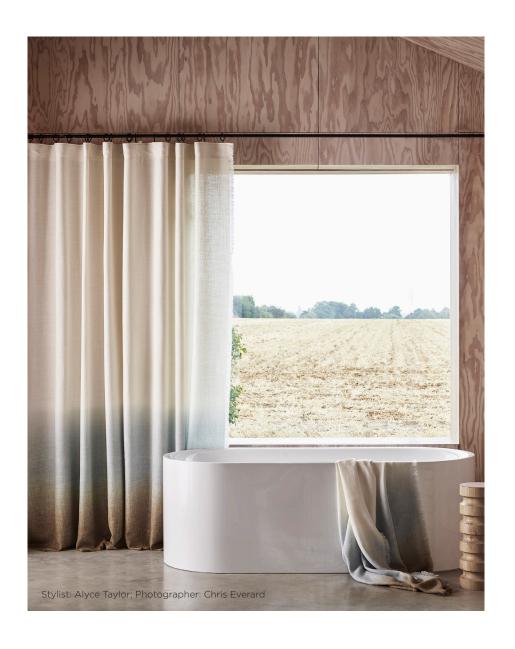

"I have been perfecting the hand-dipped ombré effect with my artisans in Peru for over ten years.

Combining artisanal techniques with the finest alpaca, I was inspired to bring a timeless luxury to interiors through rich color statements paired with classic neutrals."

# Ombré Alpaca and Alpaca Linen

CANARY Alpaca Linen

OAT GOLD 100% Alpaca Alpaca Linen

FOSSIL 100% Alpaca NEW

# Ombré Alpaca and Alpaca Linen

PINE BARK Alpaca Linen

PEAT 100% Alpaca

SUMMER'S DAY Alpaca Linen

AEGEAN Alpaca Linen NEW

BREAKERS Alpaca Linen

NAVY 100% Alpaca

TWILIGHT Alpaca Linen