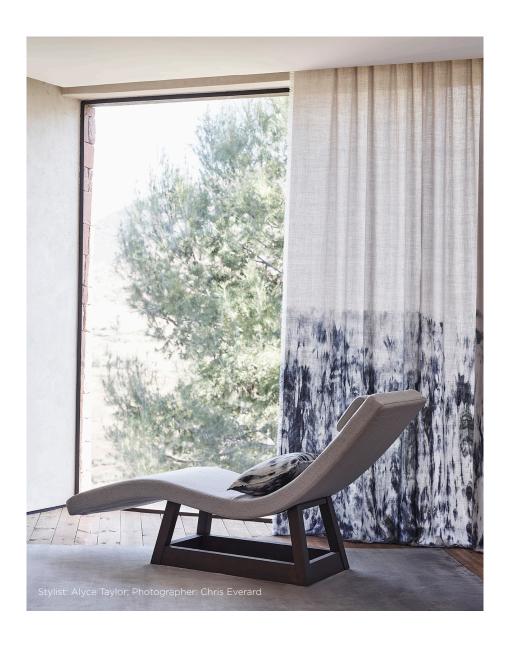

# Watercolor

ALPACA LINEN

ASTRAL

SHADOW ICE

SMOLDER

BRONZE ORCHID

**TEALBERRY** 

Due to the handmade nature of our Watercolor fabrics, the dip height may vary. The gradation of the watercolor lends itself to the artisnal nature of the product and will vary per panel.