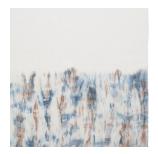

# Watercolor

ALPACA LINEN

ASTRAL

SHADOW ICE

SMOLDER

BRONZE ORCHID

**TEALBERRY** 

Due to the handmade nature of our Watercolor fabrics, the dip height may vary. The gradation of the watercolor lends itself to the artisnal nature of the product and will vary per panel.