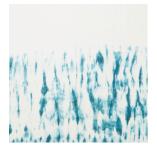

# Watercolor

ALPACA LINEN

ASTRAL

SHADOW ICE

SMOLDER

BRONZE ORCHID

**TEALBERRY** 

Due to the handmade nature of our Watercolor fabrics, the dip height may vary. The gradation of the watercolor lends itself to the artisnal nature of the product and will vary per panel.