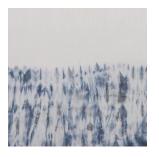

# Watercolor

ALPACA LINEN

ASTRAL

SHADOW ICE

SMOLDER

BRONZE ORCHID

**TEALBERRY** 

Due to the handmade nature of our Watercolor fabrics, the dip height may vary. The gradation of the watercolor lends itself to the artisnal nature of the product and will vary per panel.