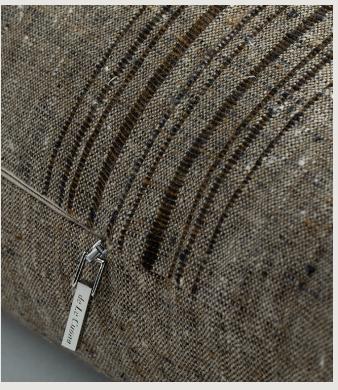

In a subtle celebration of the classic stripe, hand crafted details of drawn threadwork, rows of tiny covered buttons, quilting, and fringing display linear design elements that showcase the skill of the maker. All are created with real artistry, by hand in England.

Chukka Cushion with Hunter Panel Tusk/Flax CHU2PC 20in x 16in

Vintage Cushion with Quilted Detail - Cement VIN2QC 20in x 20in

Vintage Cushion with Quilted Detail - Canvas VIN1QC 20in x 20in

Hermitage Cushion with Self Flange Moonstone HER2C 20in x 20in