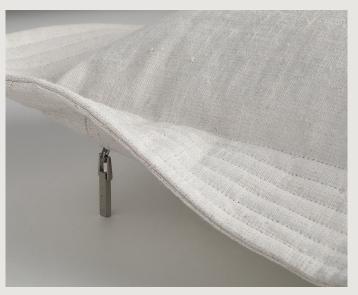

In a subtle celebration of the classic stripe, hand crafted details of drawn threadwork, rows of tiny covered buttons, quilting, and fringing display linear design elements that showcase the skill of the maker. All are created with real artistry, by hand in England.

In customary de Le Cuona style, the raw and refined co-exist to create an eclectic aesthetic ranging from soft and elegant to bold and modern. Each is a timeless piece, made with love, to last.

Bison Cushion with Fringe Detail Black Indigo BSN8C 22in x 22in

Cave Cloth Cushion with Vertical Detail - Storm CVC6C 35in x 16in

Illusion & Coco Throw Breeze/Toile CAWO2T 51 in x 29 in

Illusion & Coco Throw Ghost/Toile CAWO1T 51in x 29in

DELECUONA.COM