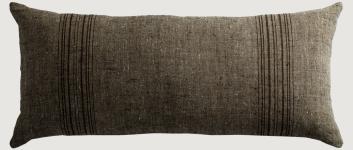

In a subtle celebration of the classic stripe, hand crafted details of drawn threadwork, rows of tiny covered buttons, quilting, and fringing display linear design elements that showcase the skill of the maker. All are created with real artistry, by hand in England.

Chukka Cushion with Hunter Panel Tusk/Flax CHU2PC 20in x 16in

Vintage Cushion with Quilted Detail - Cement VIN2QC 20in x 20in

Vintage Cushion with Quilted Detail - Canvas VIN1QC 20in x 20in

Hermitage Cushion with Self Flange Moonstone HER2C 20in x 20in