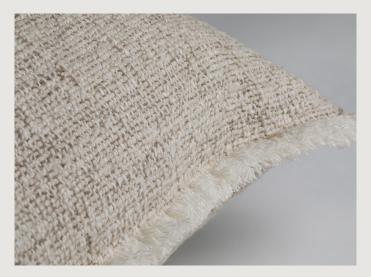

In a subtle celebration of the classic stripe, hand crafted details of drawn threadwork, rows of tiny covered buttons, quilting, and fringing display linear design elements that showcase the skill of the maker. All are created with real artistry, by hand in England.

In customary de Le Cuona style, the raw and refined co-exist to create an eclectic aesthetic ranging from soft and elegant to bold and modern. Each is a timeless piece, made with love, to last.

Bison Cushion with Fringe Detail Black Indigo BSN8C 22in x 22in

Bison Cushion with Fringe Detail Wilderness BSN5C 22in x 22in

Limestone Cushion with Limestone Cushion with Fringe Detail - Pumice LIM3C 24in x 14in

Fringe Detail - Marble LIM2C 24in x 14in

Chukka Cushion with Hunter Panel Kudu/Coal CHU3PC 20in x 16in