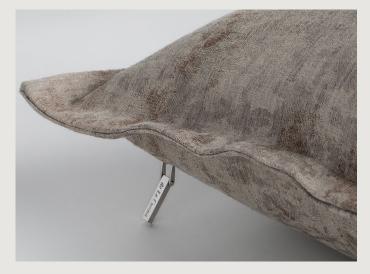

In a subtle celebration of the classic stripe, hand crafted details of drawn threadwork, rows of tiny covered buttons, quilting, and fringing display linear design elements that showcase the skill of the maker. All are created with real artistry, by hand in England.

In customary de Le Cuona style, the raw and refined co-exist to create an eclectic aesthetic ranging from soft and elegant to bold and modern. Each is a timeless piece, made with love, to last.

Bison Cushion with Fringe Detail Black Indigo BSN8C 22in x 22in

Cave Cloth Cushion with Vertical Detail - Storm CVC6C 35in x 16in

Illusion & Coco Throw Breeze/Toile CAWO2T 51 in x 29 in

Illusion & Coco Throw Ghost/Toile CAWO1T 51in x 29in

DELECUONA.COM