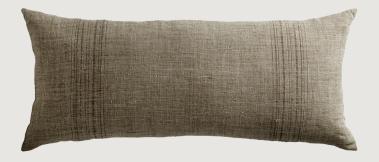

Cave Cloth Cushion with Vertical Detail - Storm CVC6C 35in x 16in

Illusion & Coco Throw Breeze/Toile CAWO2T 51 in x 29 in

Illusion & Coco Throw Ghost/Toile CAWO1T 51in x 29in

DELECUONA.COM