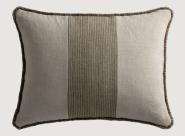

Bison Cushion with Fringe Detail Wilderness BSN5C 22in x 22in

Limestone Cushion with Limestone Cushion with Fringe Detail - Pumice LIM3C 24in x 14in

Fringe Detail - Marble LIM2C 24in x 14in

Chukka Cushion with Hunter Panel Kudu/Coal CHU3PC 20in x 16in