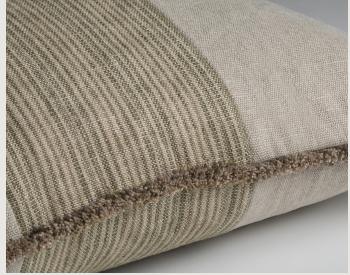

In a subtle celebration of the classic stripe, hand crafted details of drawn threadwork, rows of tiny covered buttons, quilting, and fringing display linear design elements that showcase the skill of the maker. All are created with real artistry, by hand in England.

Bison Cushion with Fringe Detail Wilderness BSN5C 22in x 22in

Limestone Cushion with Limestone Cushion with Fringe Detail - Pumice LIM3C 24in x 14in

Fringe Detail - Marble LIM2C 24in x 14in

Chukka Cushion with Hunter Panel Kudu/Coal CHU3PC 20in x 16in

Chukka Cushion with Hunter Panel Tusk/Flax CHU2PC 20in x 16in

Vintage Cushion with Quilted Detail - Cement VIN2QC 20in x 20in

Vintage Cushion with Quilted Detail - Canvas VIN1QC 20in x 20in

Hermitage Cushion with Self Flange Moonstone HER2C 20in x 20in