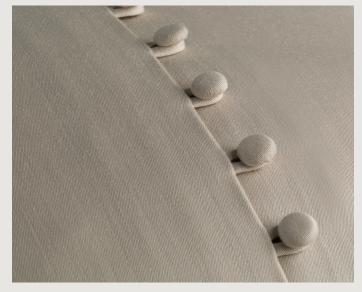

In a subtle celebration of the classic stripe, hand crafted details of drawn threadwork, rows of tiny covered buttons, quilting, and fringing display linear design elements that showcase the skill of the maker. All are created with real artistry, by hand in England.

Hermitage Cushion with Self Flange Rose Marble HER3C 20in x 20in

Clubhouse Cushion with Clubhouse Cushion with **Button Detail** Strand CLU6C 20in x 20in

**Button Detail** Belgravia CLU1C 20in x 20in

Cave Cloth Cushion with Vertical Detail - Rope CVC3C 35in x 16in