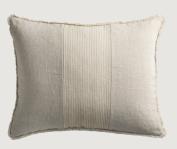

Bison Cushion with Fringe Detail Wilderness BSN5C 22in x 22in

Limestone Cushion with Limestone Cushion with Fringe Detail - Pumice LIM3C 24in x 14in

Fringe Detail - Marble LIM2C 24in x 14in

Chukka Cushion with Hunter Panel Kudu/Coal CHU3PC 20in x 16in

Chukka Cushion with Hunter Panel Tusk/Flax CHU2PC 20in x 16in

Vintage Cushion with Quilted Detail - Cement VIN2QC 20in x 20in

Vintage Cushion with Quilted Detail - Canvas VIN1QC 20in x 20in

Hermitage Cushion with Self Flange Moonstone HER2C 20in x 20in