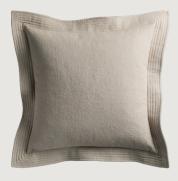

Chukka Cushion with Hunter Panel Tusk/Flax CHU2PC 20in x 16in

Vintage Cushion with Quilted Detail - Cement VIN2QC 20in x 20in

Vintage Cushion with Quilted Detail - Canvas VIN1QC 20in x 20in

Hermitage Cushion with Self Flange Moonstone HER2C 20in x 20in

Hermitage Cushion with Self Flange Rose Marble HER3C 20in x 20in

Clubhouse Cushion with Clubhouse Cushion with **Button Detail** Strand CLU6C 20in x 20in

**Button Detail** Belgravia CLU1C 20in x 20in

Cave Cloth Cushion with Vertical Detail - Rope CVC3C 35in x 16in