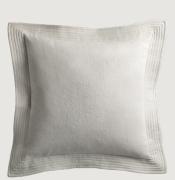

Chukka Cushion with Hunter Panel Tusk/Flax CHU2PC 20in x 16in

Vintage Cushion with Quilted Detail - Cement VIN2QC 20in x 20in

Vintage Cushion with Quilted Detail - Canvas VIN1QC 20in x 20in

Hermitage Cushion with Self Flange Moonstone HER2C 20in x 20in

Hermitage Cushion with Self Flange Rose Marble HER3C 20in x 20in

Clubhouse Cushion with Clubhouse Cushion with **Button Detail** Strand CLU6C 20in x 20in

**Button Detail** Belgravia CLU1C 20in x 20in

Cave Cloth Cushion with Vertical Detail - Rope CVC3C 35in x 16in