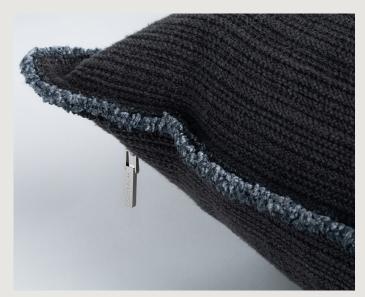

In a subtle celebration of the classic stripe, hand crafted details of drawn threadwork, rows of tiny covered buttons, quilting, and fringing display linear design elements that showcase the skill of the maker. All are created with real artistry, by hand in England.

In customary de Le Cuona style, the raw and refined co-exist to create an eclectic aesthetic ranging from soft and elegant to bold and modern. Each is a timeless piece, made with love, to last.

Bison Cushion with Fringe Detail Black Indigo BSN8C 22in x 22in