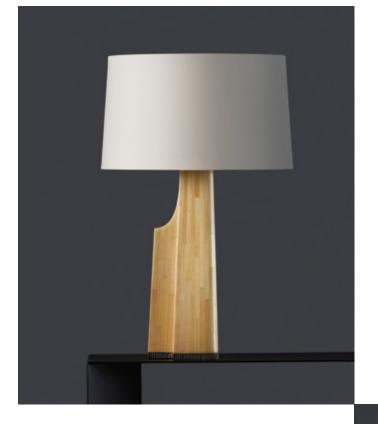

#### Drift Table Lamp | Beechwood

Ø 16<sup>1</sup>/<sub>8</sub> H 25<sup>3</sup>/<sub>8</sub> in Ø 41 H 64.5 cm