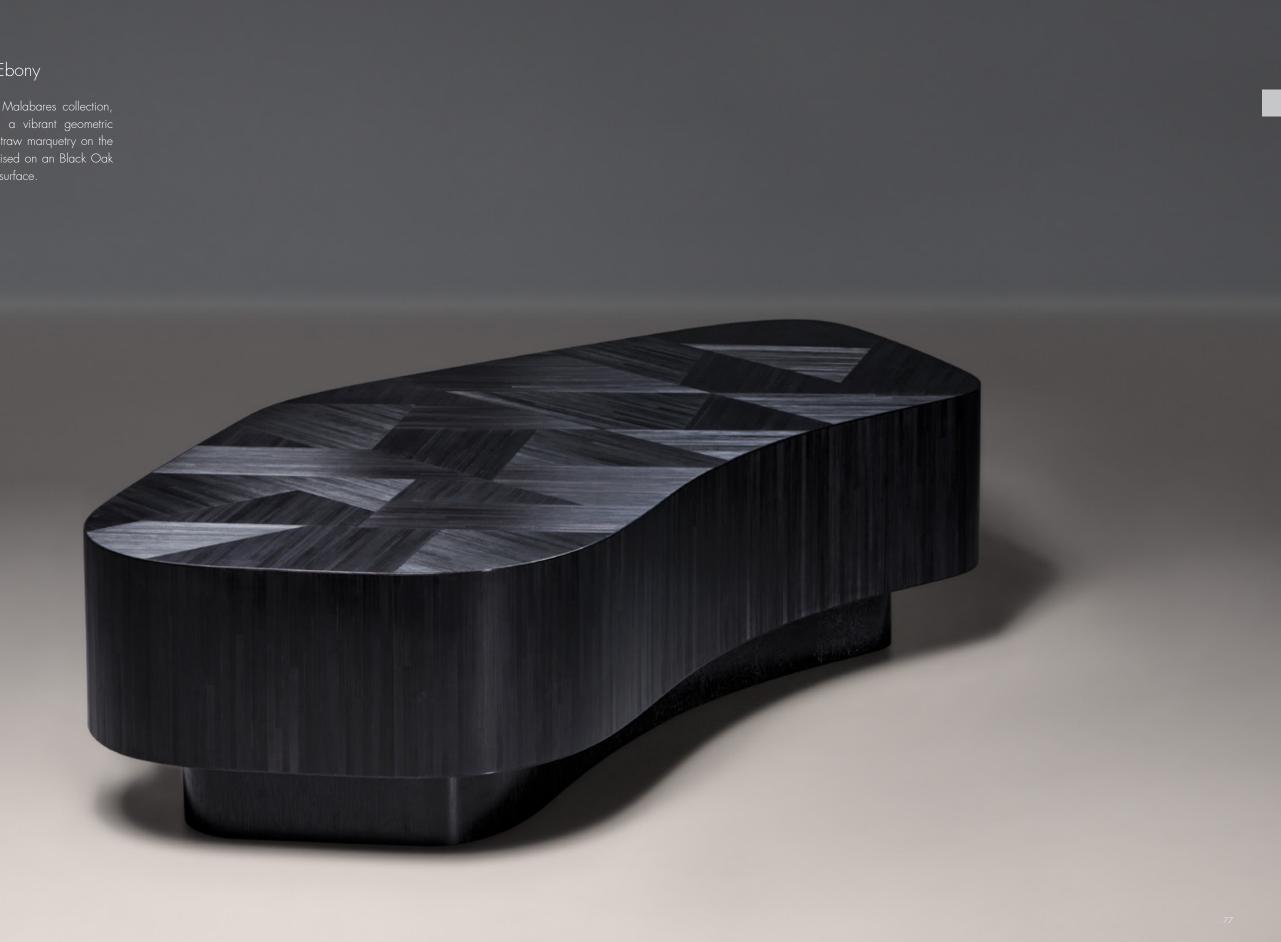

# Kumo Cocktail Table | Ebony

Designed by Alberto Velez for the Malabares collection, Kumo is a soft flowing form with a vibrant geometric arrangement of dark or light-toned straw marquetry on the tabletop. The sculptural volume is raised on an Black Oak foot to create the sense of a floating surface.

 $\begin{array}{cccccc} W & 32 & {}^1/{}^4 & L & 67 & H & 15 & {}^1/{}^8 \mbox{ in} \\ W & 82 & L & 170 & H & 38.5 & \mbox{ cm} \end{array}$ 