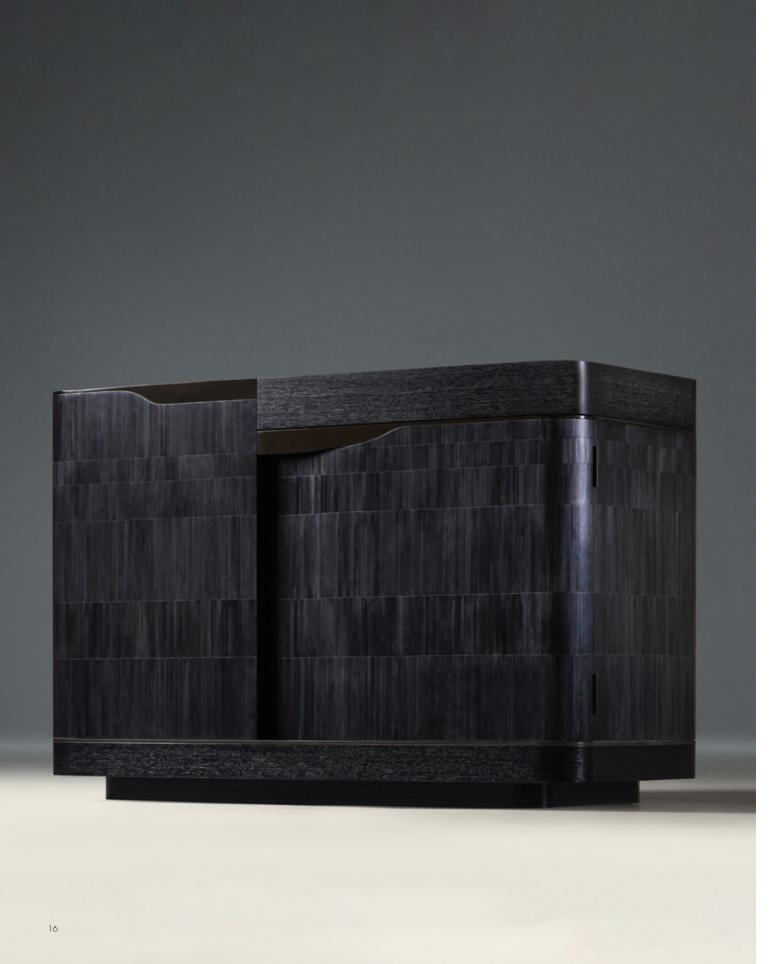

### Estribor Drinks Cabinet | Ebony

The Estribor drinks cabinet is a monumental yet gentle piece. Asymmetrical doors flow into each other with visual continuity and a gentle curve that invites the touch. The exterior is meticulously inlaid with straw marquetry in a staggered pattern that draws the eye around the piece. The Ebony cabinet features a tone-matched Black Oak top and warm mahogany interior. Sculptural bronzed hardware creates visual detailing and tactile pleasure.

W 50 D 21 <sup>1</sup>/<sub>4</sub> H 33 <sup>1</sup>/<sub>4</sub> in W 127 D 54 H 84.5 cm