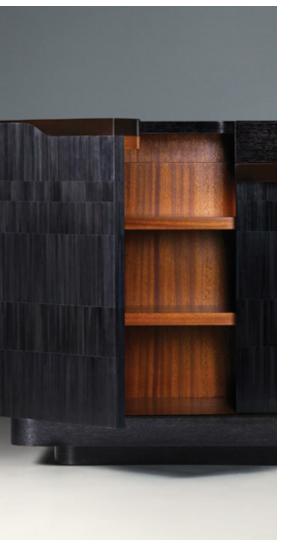

### Estribor Drinks Cabinet | Ebony

The Estribor drinks cabinet is a monumental yet gentle piece. Asymmetrical doors flow into each other with visual continuity and a gentle curve that invites the touch. The exterior is meticulously inlaid with straw marquetry in a staggered pattern that draws the eye around the piece. The Ebony cabinet features a tone-matched Black Oak top and warm mahogany interior. Sculptural bronzed hardware creates visual detailing and tactile pleasure.