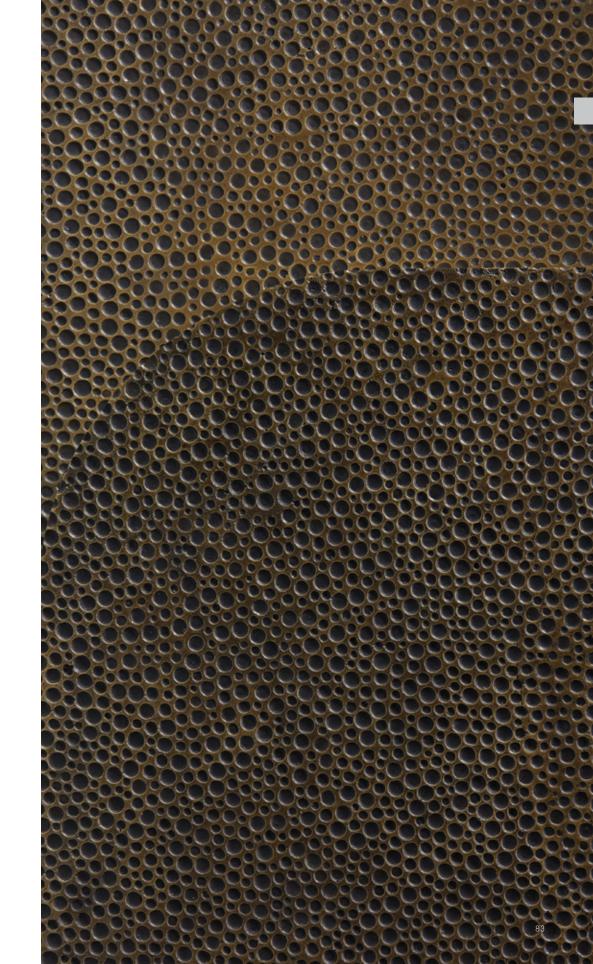

#### Estribor Side Table | Beechwood

A stoic volume divided into alternate heights of cast, textured bronze, the Estribor Side table plays with a tangent surface dynamic of opening and curving faces applied with dark or light-toned straw marquetry. A gorgeous accent piece designed by Alberto Velez for the Malabares collection.

| W 13 | L 28 | H 21 $^{1}/_{4}$ in |  |
|------|------|---------------------|--|
| W 33 | L71  | H54 cm              |  |

Lustrous straw falls like rain around this flowing contemporary form.

| W 13 | L 28 | H 21 | /4 in |
|------|------|------|-------|
| W 33 | L71  | H 54 | cm    |