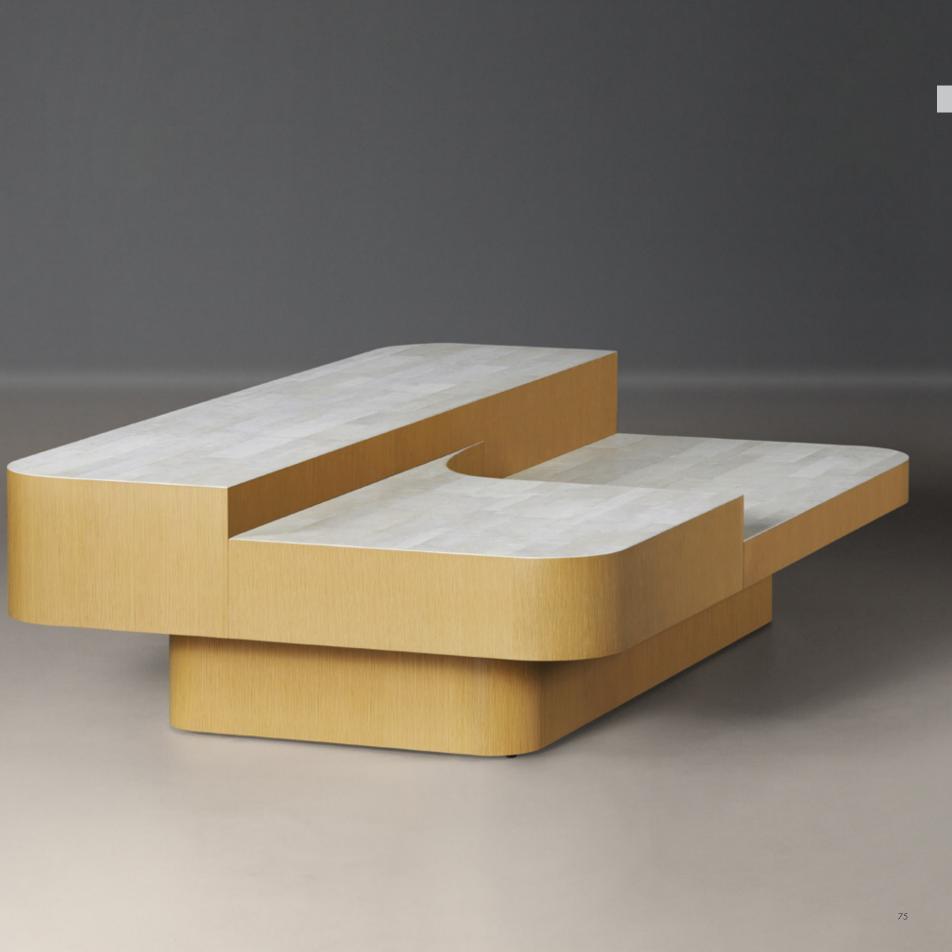

# Kumo Cocktail Table | Ebony

Designed by Alberto Velez for the Malabares collection, Kumo is a soft flowing form with a vibrant geometric arrangement of dark or light-toned straw marquetry on the tabletop. The sculptural volume is raised on an Black Oak foot to create the sense of a floating surface.

 $\begin{array}{cccccc} W & 32 & {}^1/{}^4 & L & 67 & H & 15 & {}^1/{}^8 \mbox{ in} \\ W & 82 & L & 170 & H & 38.5 & \mbox{ cm} \end{array}$ 