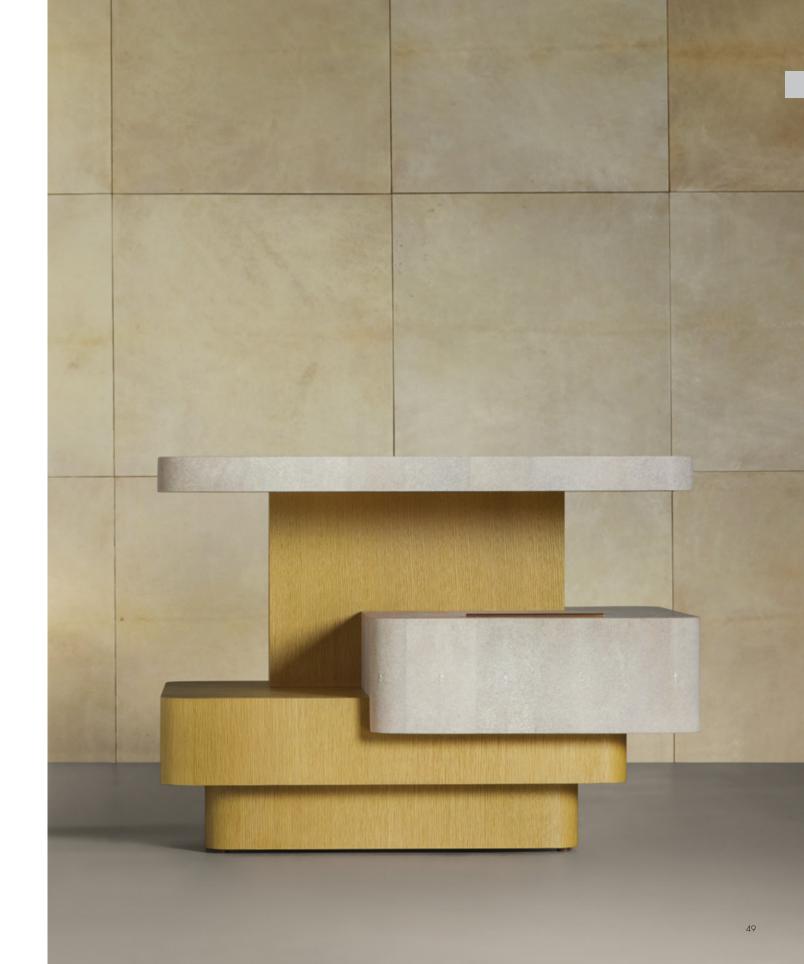

#### Pontoon Nightstands

Thoughtfully arranged for bedside functionality, the Pontoon nightstand is a series of gently cascading volumes, including a drawer, that float between shagreen and oak veneer. Available in right or left orientations and also practical as a side or end table in a living context. A bronzed-edge channel on top allows for the elegant exit of wires. Designed by Alberto Velez for the Malabares collection.

W 31 D 23 <sup>5</sup>/<sub>8</sub> H 23 in W 78.5 D 60 H 58.5 cm