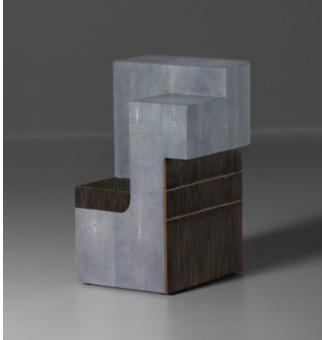

#### Estribor Side Table | Beechwood

A stoic volume divided into alternate heights of cast, textured bronze, the Estribor Side table plays with a tangent surface dynamic of opening and curving faces applied with dark or light-toned straw marquetry. A gorgeous accent piece designed by Alberto Velez for the Malabares collection.