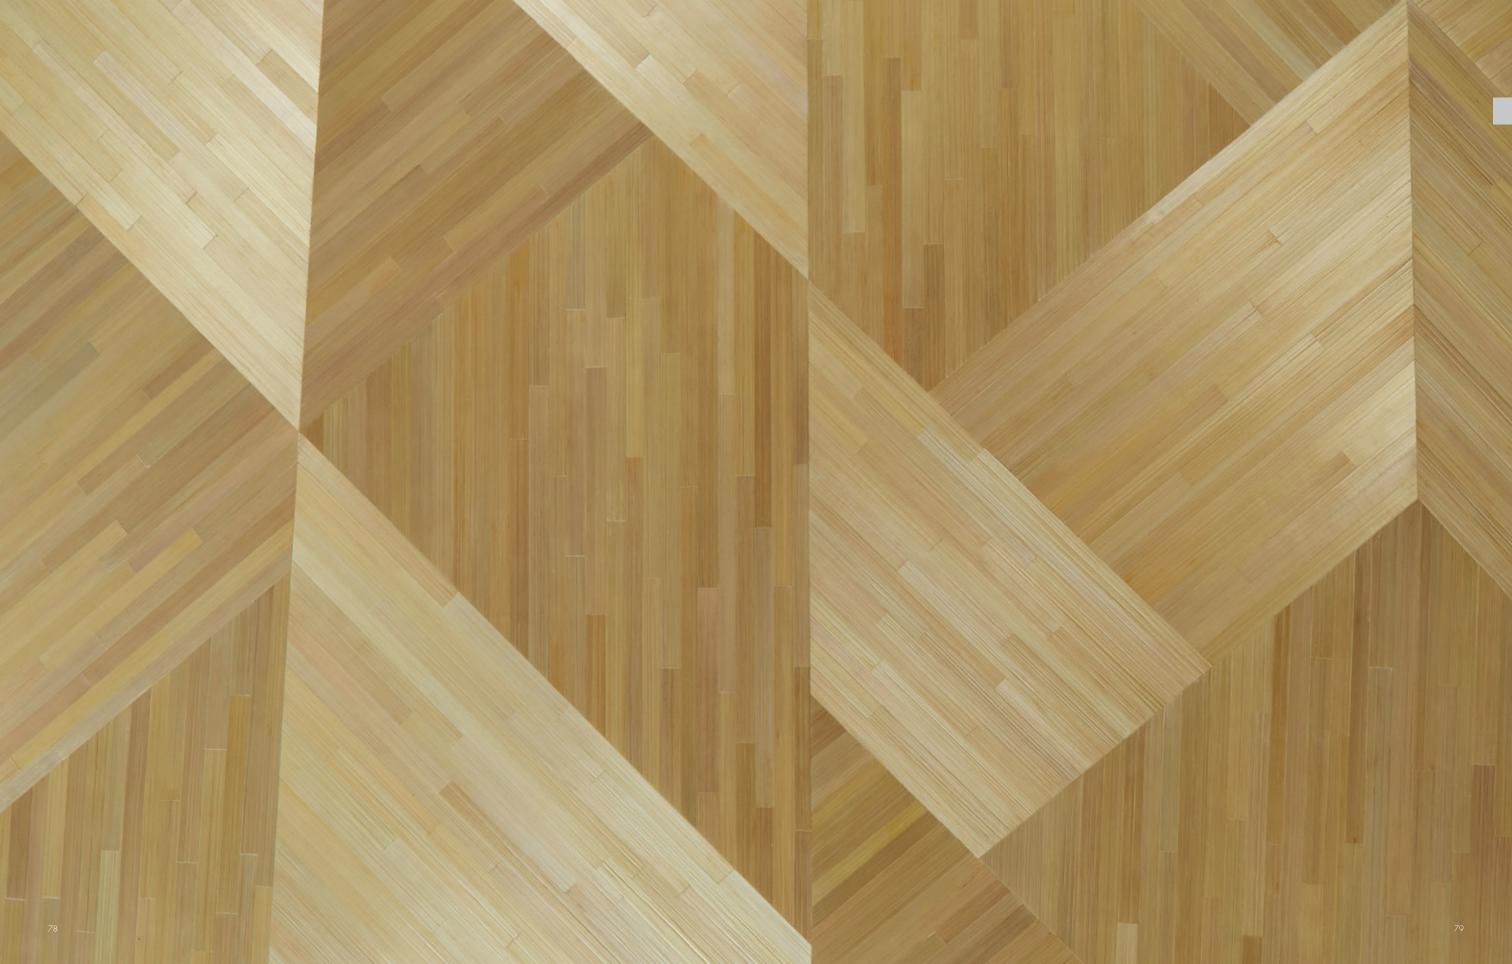

### Kumo Cocktail Table | Beechwood

Glowing natural Beechwood straw marquetry follows the asymmetrical 'floating' form with a vibrant contemporary 'weave' pattern.

W 32 <sup>1</sup>/<sub>4</sub> L 67 H 15 <sup>1</sup>/<sub>8</sub> in W 82 L 170 H 38.5 cm