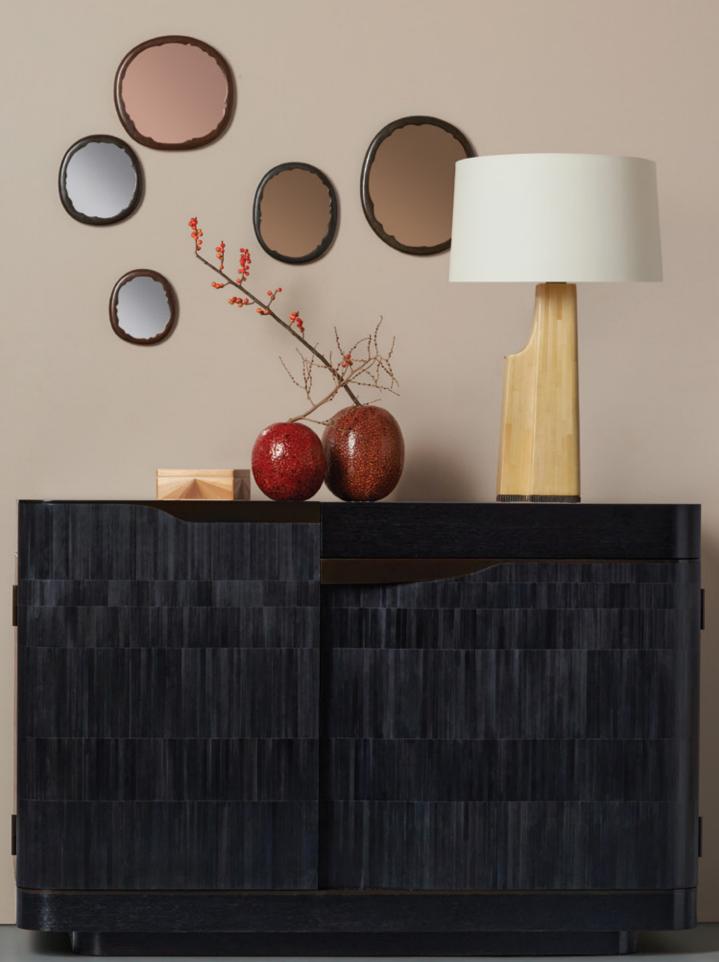

#### Drift Floor Lamp | Beechwood

The Drift floor lamp is an ascending composition of shifting volumes enhanced by the flowing nature of straw marquetry in dark, light or custom tones. Cast bronze elements - a tiny ledge; a carved foot - adorn the intriguing lines.

Ø 19<sup>1</sup>/<sub>4</sub> H 62 in Ø 49 H 157.5 cm Introduced this year as part of the Malabares collection, Drift offers sculptural volume enhanced by reflective straw marquetry surfaces and meticulous bronze details. Ø 16 <sup>1</sup>/<sub>8</sub> H 25 <sup>3</sup>/<sub>8</sub> in

#### Drift Table Lamp | Beechwood

Ø 16<sup>1</sup>/<sub>8</sub> H 25<sup>3</sup>/<sub>8</sub> in Ø 41 H 64.5 cm