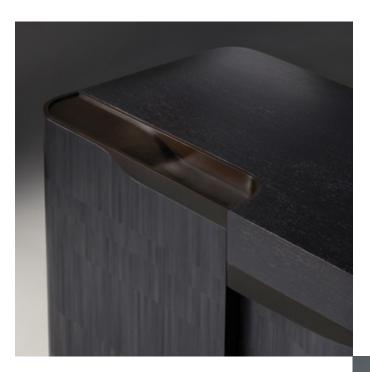

### Estribor Drinks Cabinet | Ebony

The Estribor drinks cabinet is a monumental yet gentle piece. Asymmetrical doors flow into each other with visual continuity and a gentle curve that invites the touch. The exterior is meticulously inlaid with straw marquetry in a staggered pattern that draws the eye around the piece. The Ebony cabinet features a tone-matched Black Oak top and warm mahogany interior. Sculptural bronzed hardware creates visual detailing and tactile pleasure.