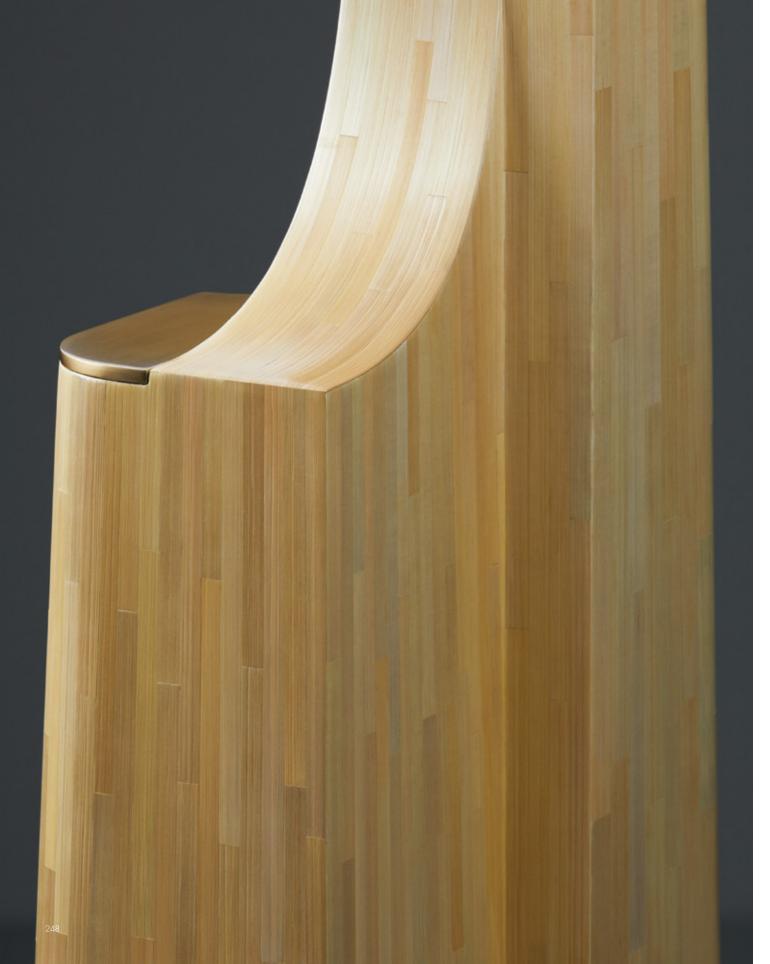

#### Drift Floor Lamp | Beechwood

The Drift floor lamp is an ascending composition of shifting volumes enhanced by the flowing nature of straw marquetry in dark, light or custom tones. Cast bronze elements - a tiny ledge; a carved foot - adorn the intriguing lines.

Ø 19<sup>1</sup>/<sub>4</sub> H 62 in Ø 49 H 157.5 cm Introduced this year as part of the Malabares collection, Drift offers sculptural volume enhanced by reflective straw marquetry surfaces and meticulous bronze details. Ø 16 <sup>1</sup>/<sub>8</sub> H 25 <sup>3</sup>/<sub>8</sub> in