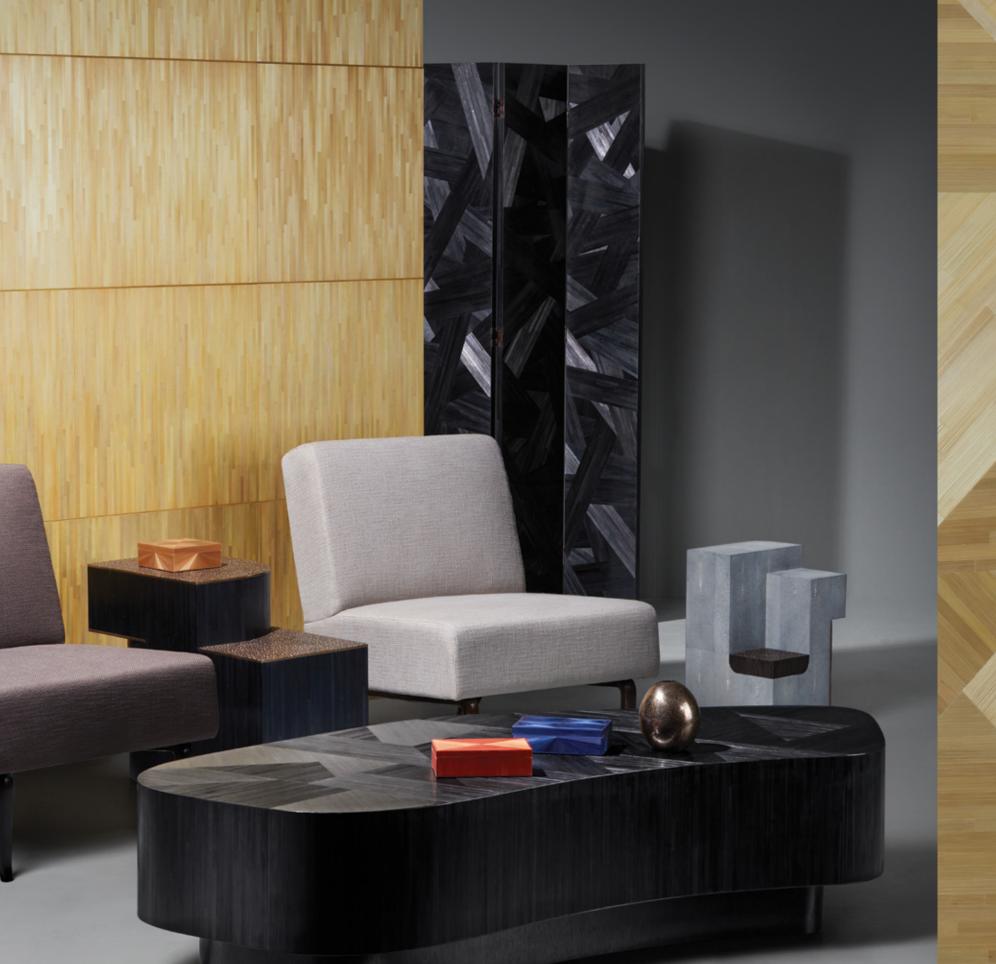

#### Introducing MALABARES

MALABARES, featured in these pages, is Alexander Lamont's 2023 collection; a series of design studies exploring instances of flow, asymmetry, surface and substance through exquisite handcrafted materiality. The collection was conceived by Colombian designer Alberto Velez for Alexander Lamont.

In Spanish, MALABARES refers to a series of balancing acts: a flow of movement executed with a combination of skill and grace. The works were born during a challenging time when sudden change was imposed on all of us. They reflect the expression of human creativity in finding graceful solutions to adjust and accept new lifestyle realities and priorities. Asymmetry becomes a most important element of the series, an instigator of movement that ironically allows balance.

Alexander Lamont's signature straw marquetry and shagreen in light or dark tones envelop the pieces, meeting with organic cast brass accents that provide tactile surfaces and architectural detail. The handcrafted materials in neutral, quiet palettes maintain a tranquil but lavish presence that both enhances and controls the flow and form of each piece.

Malabares is an important collection for 2023, an expression of enlightened modern materiality

Estribor Drinks Cabinet | Ebony