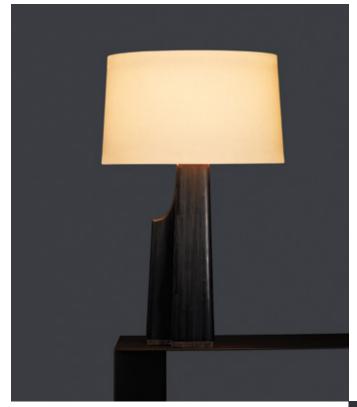

#### Drift Table Lamp | Beechwood

Ø 16<sup>1</sup>/<sub>8</sub> H 25<sup>3</sup>/<sub>8</sub> in Ø 41 H 64.5 cm

# Drift Table Lamp | Ebony

Ø 16 <sup>1</sup>/8 H 25 <sup>3</sup>/8 in Ø 41 H 64.5 cm

Drift Floor Lamp | Ebony

 $\emptyset$  19 <sup>1</sup>/<sub>4</sub> H 62 in  $\emptyset$  49 H 157.5 cm