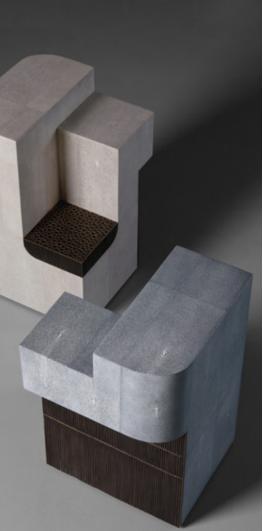

#### Estribor Side Table | Beechwood

A stoic volume divided into alternate heights of cast, textured bronze, the Estribor Side table plays with a tangent surface dynamic of opening and curving faces applied with dark or light-toned straw marquetry. A gorgeous accent piece designed by Alberto Velez for the Malabares collection.