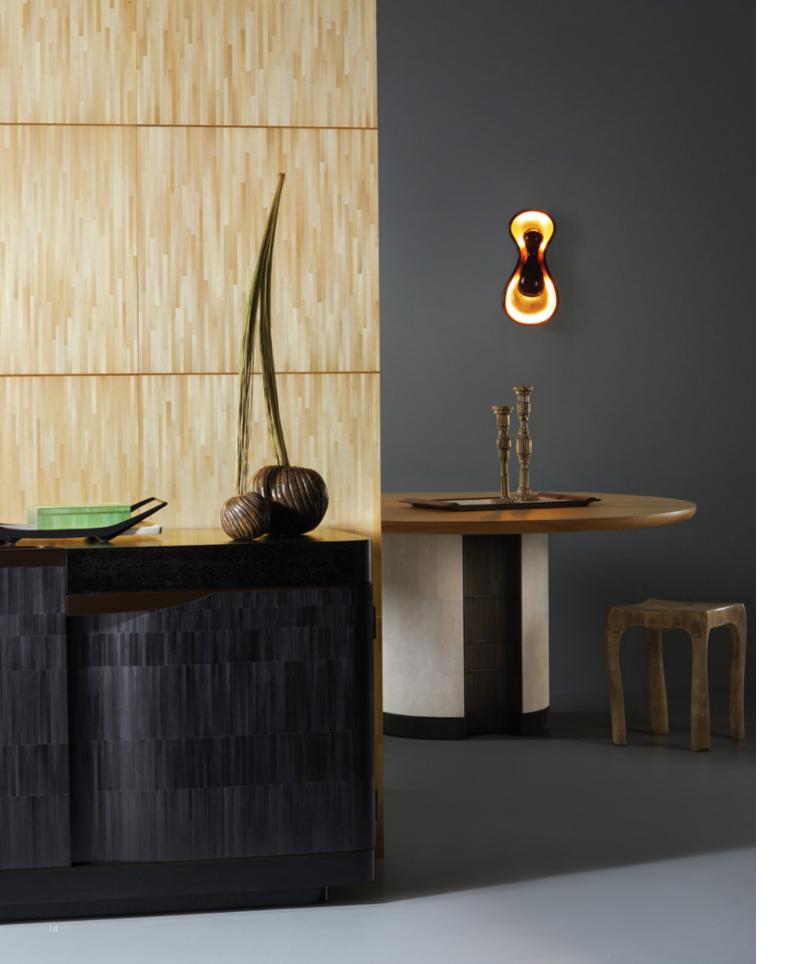

### Estribor Drinks Cabinet | Ebony

The Estribor drinks cabinet is a monumental yet gentle piece. Asymmetrical doors flow into each other with visual continuity and a gentle curve that invites the touch. The exterior is meticulously inlaid with straw marquetry in a staggered pattern that draws the eye around the piece. The Ebony cabinet features a tone-matched Black Oak top and warm mahogany interior. Sculptural bronzed hardware creates visual detailing and tactile pleasure.