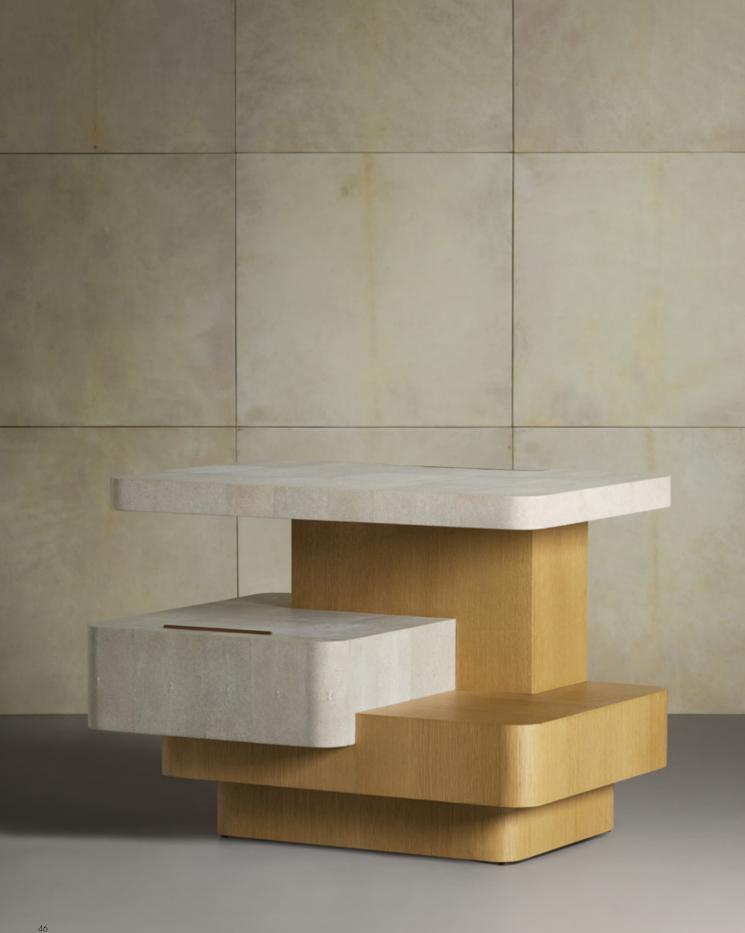

#### Pontoon Nightstands

Thoughtfully arranged for bedside functionality, the Pontoon nightstand is a series of gently cascading volumes, including a drawer, that float between shagreen and oak veneer. Available in right or left orientations and also practical as a side or end table in a living context. A bronzed-edge channel on top allows for the elegant exit of wires. Designed by Alberto Velez for the Malabares collection.

W 31 D 23 <sup>5</sup>/<sub>8</sub> H 23 in W 78.5 D 60 H 58.5 cm