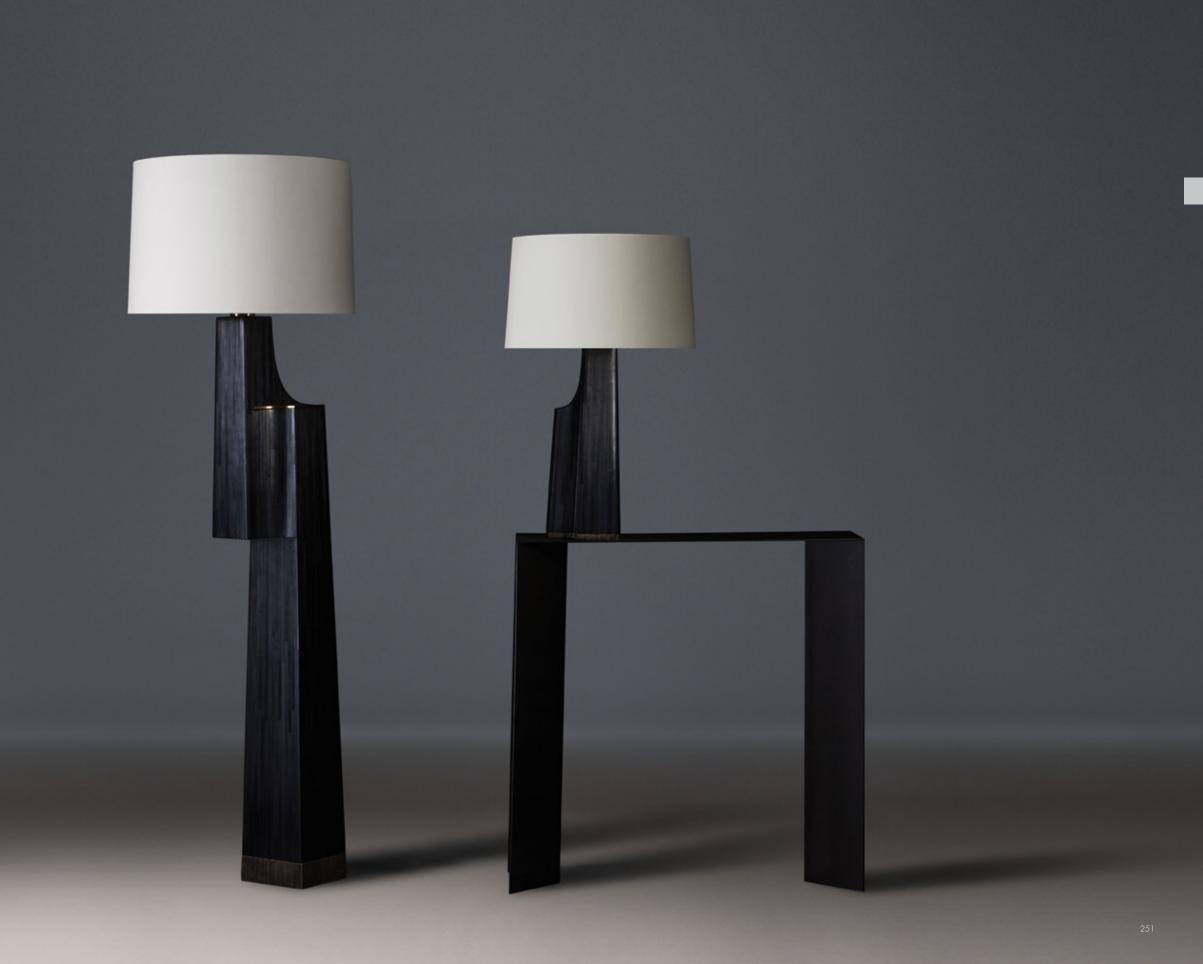

Ø 19<sup>1</sup>/<sub>4</sub> H 62 in Ø 49 H 157.5 cm Introduced this year as part of the Malabares collection, Drift offers sculptural volume enhanced by reflective straw marquetry surfaces and meticulous bronze details. Ø 16 <sup>1</sup>/<sub>8</sub> H 25 <sup>3</sup>/<sub>8</sub> in

#### Drift Table Lamp | Beechwood

Ø 16<sup>1</sup>/<sub>8</sub> H 25<sup>3</sup>/<sub>8</sub> in Ø 41 H 64.5 cm

# Drift Table Lamp | Ebony

Ø 16 <sup>1</sup>/8 H 25 <sup>3</sup>/8 in Ø 41 H 64.5 cm

Drift Floor Lamp | Ebony

 $\emptyset$  19 <sup>1</sup>/<sub>4</sub> H 62 in  $\emptyset$  49 H 157.5 cm