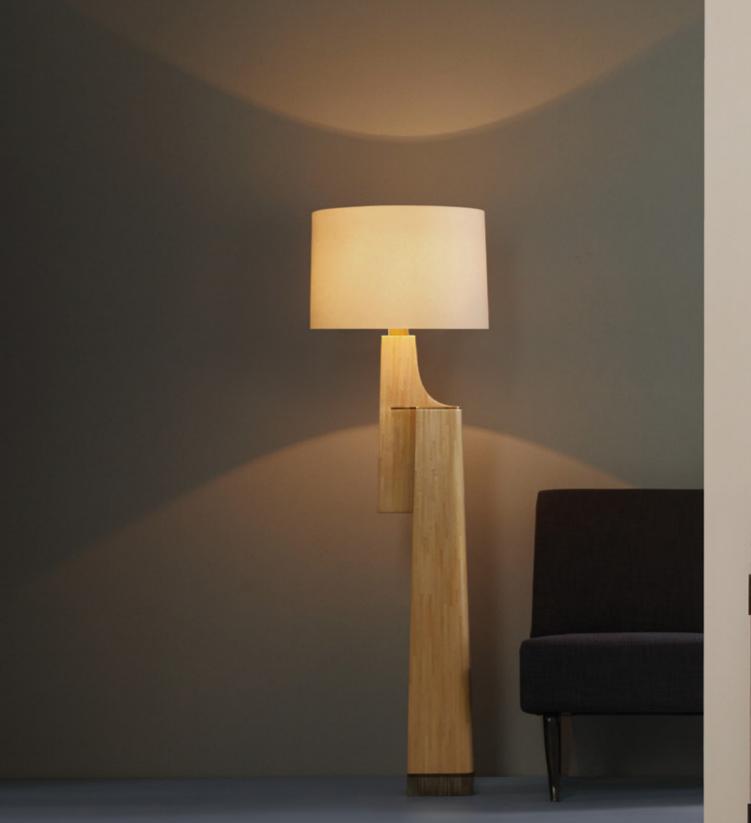

#### Drift Floor Lamp | Beechwood

The Drift floor lamp is an ascending composition of shifting volumes enhanced by the flowing nature of straw marquetry in dark, light or custom tones. Cast bronze elements - a tiny ledge; a carved foot - adorn the intriguing lines.

Ø 19<sup>1</sup>/<sub>4</sub> H 62 in Ø 49 H 157.5 cm Introduced this year as part of the Malabares collection, Drift offers sculptural volume enhanced by reflective straw marquetry surfaces and meticulous bronze details. Ø 16 <sup>1</sup>/<sub>8</sub> H 25 <sup>3</sup>/<sub>8</sub> in