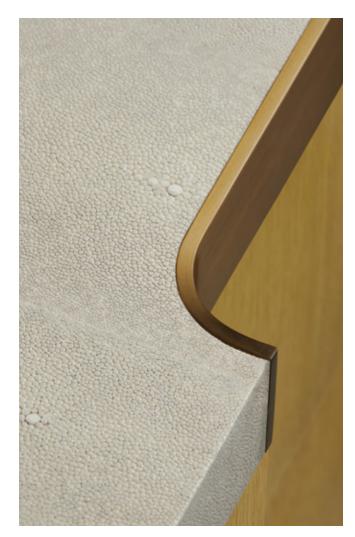

#### Pontoon Nightstands

Thoughtfully arranged for bedside functionality, the Pontoon nightstand is a series of gently cascading volumes, including a drawer, that float between shagreen and oak veneer. Available in right or left orientations and also practical as a side or end table in a living context. A bronzed-edge channel on top allows for the elegant exit of wires. Designed by Alberto Velez for the Malabares collection.

W 31 D 23 <sup>5</sup>/<sub>8</sub> H 23 in W 78.5 D 60 H 58.5 cm