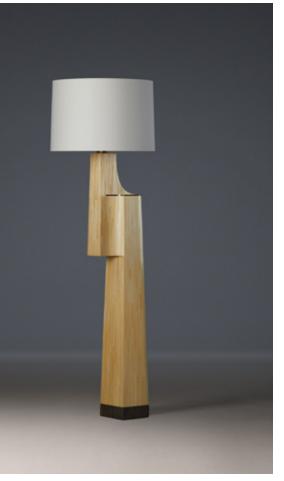

#### Drift Floor Lamp | Beechwood

The Drift floor lamp is an ascending composition of shifting volumes enhanced by the flowing nature of straw marquetry in dark, light or custom tones. Cast bronze elements - a tiny ledge; a carved foot - adorn the intriguing lines.

Ø 19<sup>1</sup>/<sub>4</sub> H 62 in Ø 49 H 157.5 cm Introduced this year as part of the Malabares collection, Drift offers sculptural volume enhanced by reflective straw marquetry surfaces and meticulous bronze details. Ø 16 <sup>1</sup>/<sub>8</sub> H 25 <sup>3</sup>/<sub>8</sub> in