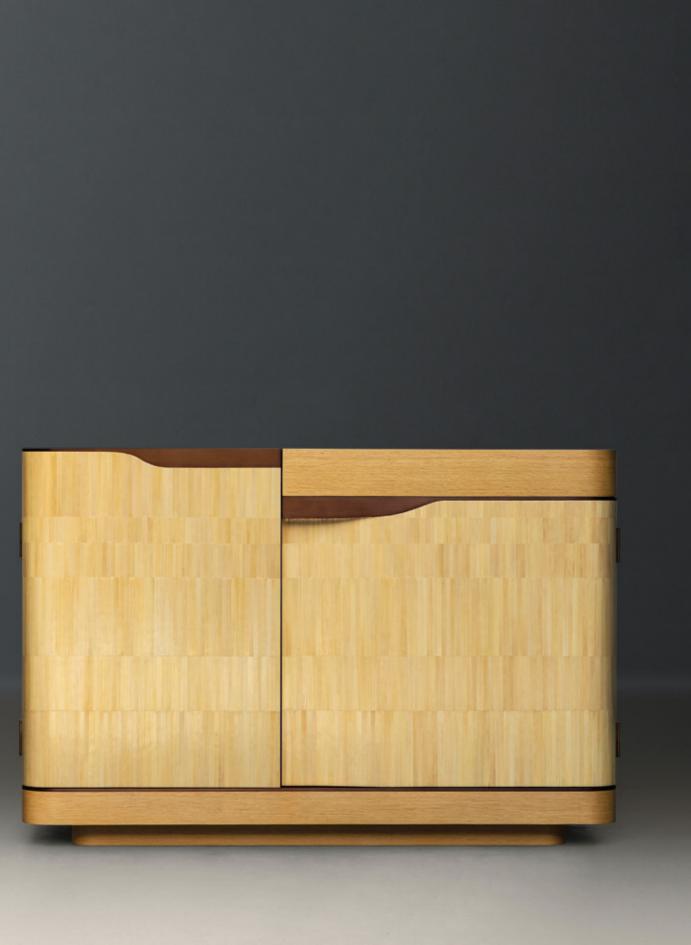

#### Estribor Drinks Cabinet | Beechwood

A sculptural cabinet that has been skillfully bench-made and features asymmetrical doors that flow into each other, and beautiful tactile hardware. The exterior is meticulously inlaid with Beechwood straw marquetry in a staggered pattern that draws the eye around the piece. Matching the tone of the straw is an oak top and interior.

W 50 D 21 <sup>1</sup>/<sub>4</sub> H 33 <sup>1</sup>/<sub>4</sub> in W 127 D 54 H 84.5 cm