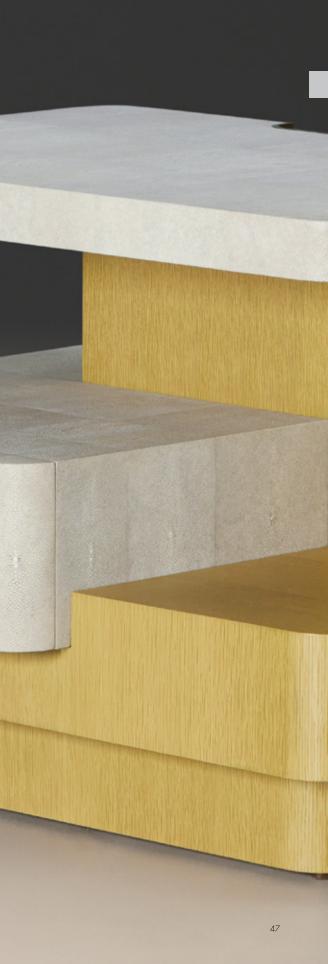

#### Pontoon Nightstands

Thoughtfully arranged for bedside functionality, the Pontoon nightstand is a series of gently cascading volumes, including a drawer, that float between shagreen and oak veneer. Available in right or left orientations and also practical as a side or end table in a living context. A bronzed-edge channel on top allows for the elegant exit of wires. Designed by Alberto Velez for the Malabares collection.

W 31 D 23 <sup>5</sup>/<sub>8</sub> H 23 in W 78.5 D 60 H 58.5 cm