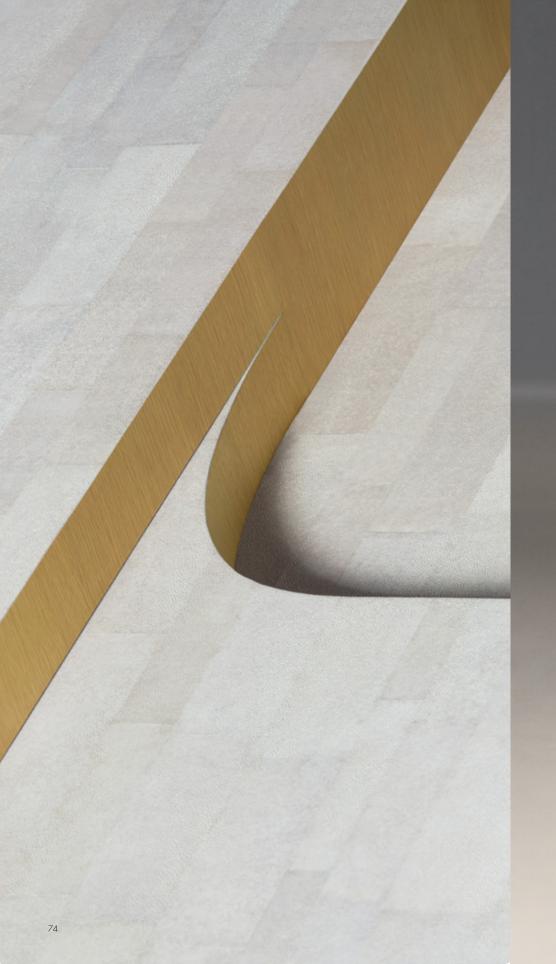

# Kumo Cocktail Table | Ebony

Designed by Alberto Velez for the Malabares collection, Kumo is a soft flowing form with a vibrant geometric arrangement of dark or light-toned straw marquetry on the tabletop. The sculptural volume is raised on an Black Oak foot to create the sense of a floating surface.

 $\begin{array}{cccccc} W & 32 & {}^1/{}^4 & L & 67 & H & 15 & {}^1/{}^8 \mbox{ in} \\ W & 82 & L & 170 & H & 38.5 & \mbox{ cm} \end{array}$ 