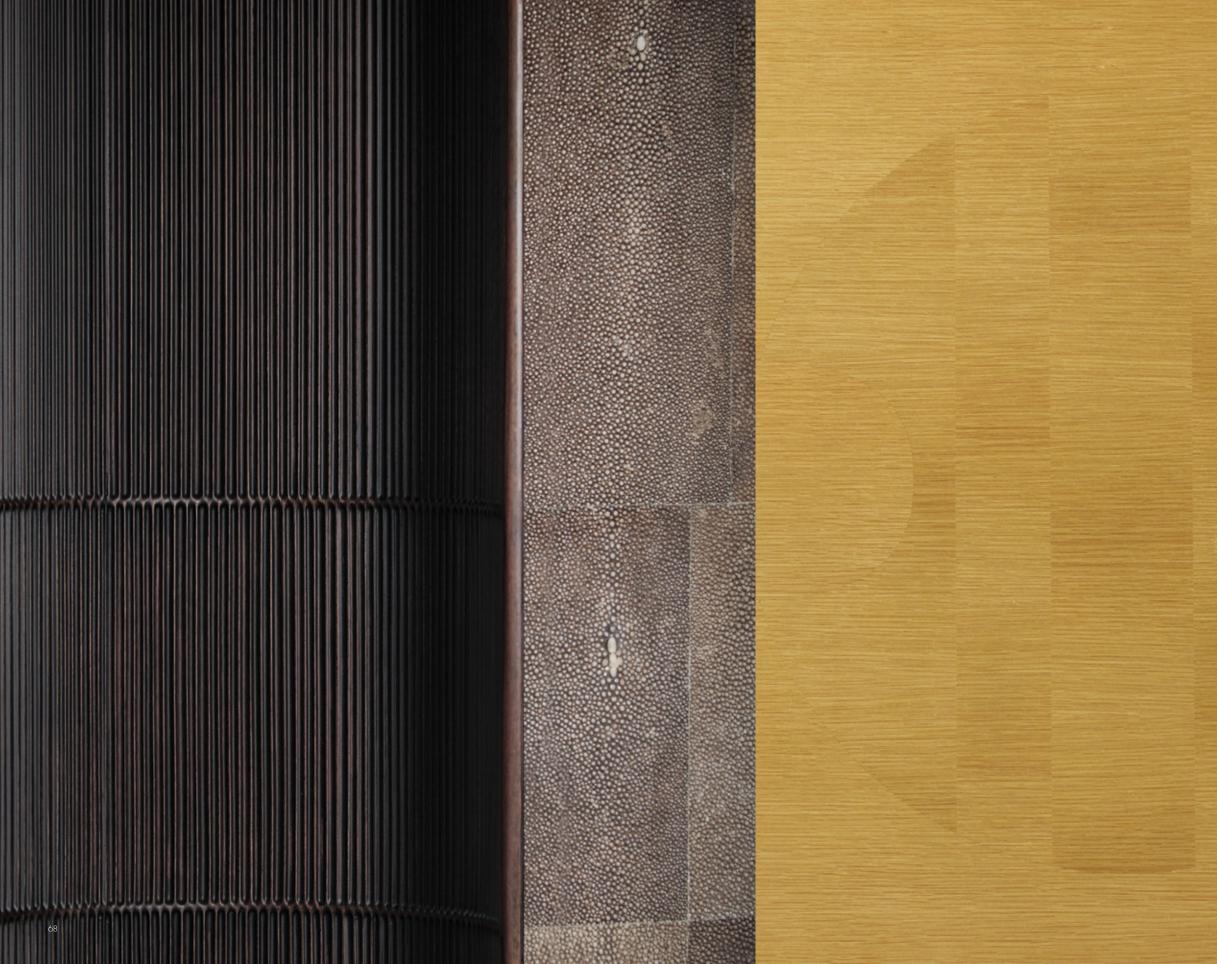

### Estribor Drinks Cabinet | Ebony

The Estribor drinks cabinet is a monumental yet gentle piece. Asymmetrical doors flow into each other with visual continuity and a gentle curve that invites the touch. The exterior is meticulously inlaid with straw marquetry in a staggered pattern that draws the eye around the piece. The Ebony cabinet features a tone-matched Black Oak top and warm mahogany interior. Sculptural bronzed hardware creates visual detailing and tactile pleasure.

W 50 D 21 <sup>1</sup>/<sub>4</sub> H 33 <sup>1</sup>/<sub>4</sub> in W 127 D 54 H 84.5 cm