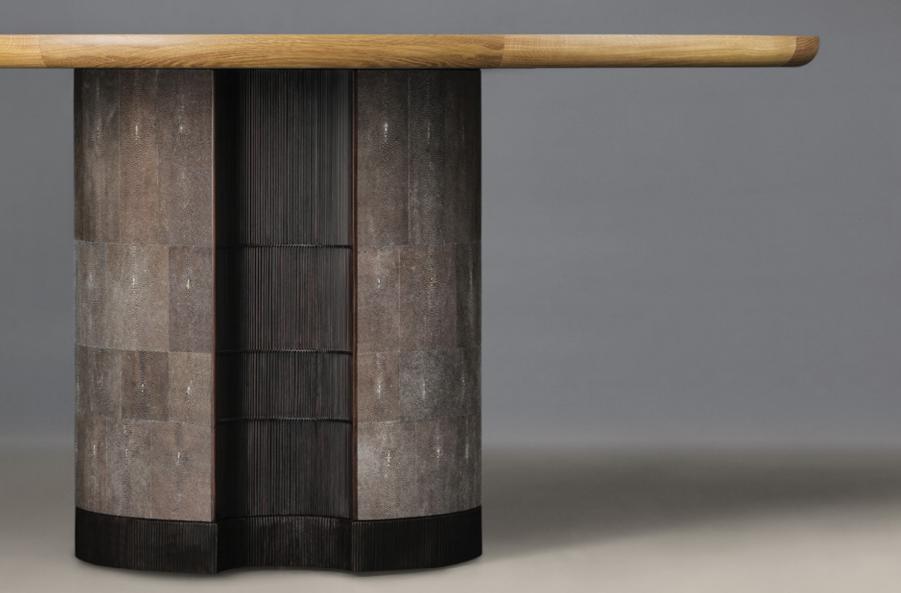

# Corteza Dining Table | Natural Speckle

A strong circle of French Oak with subtle inlaid pattern is raised on a shagreen-wrapped sculptural base with recessed surfaces in grooved wood and bronze to draw the eye and create a sense of flow. Designed by Alberto Velez for the Malabares collection.

Ø 63 H 29 <sup>3</sup>/4 in Ø 160 H 75.5 cm