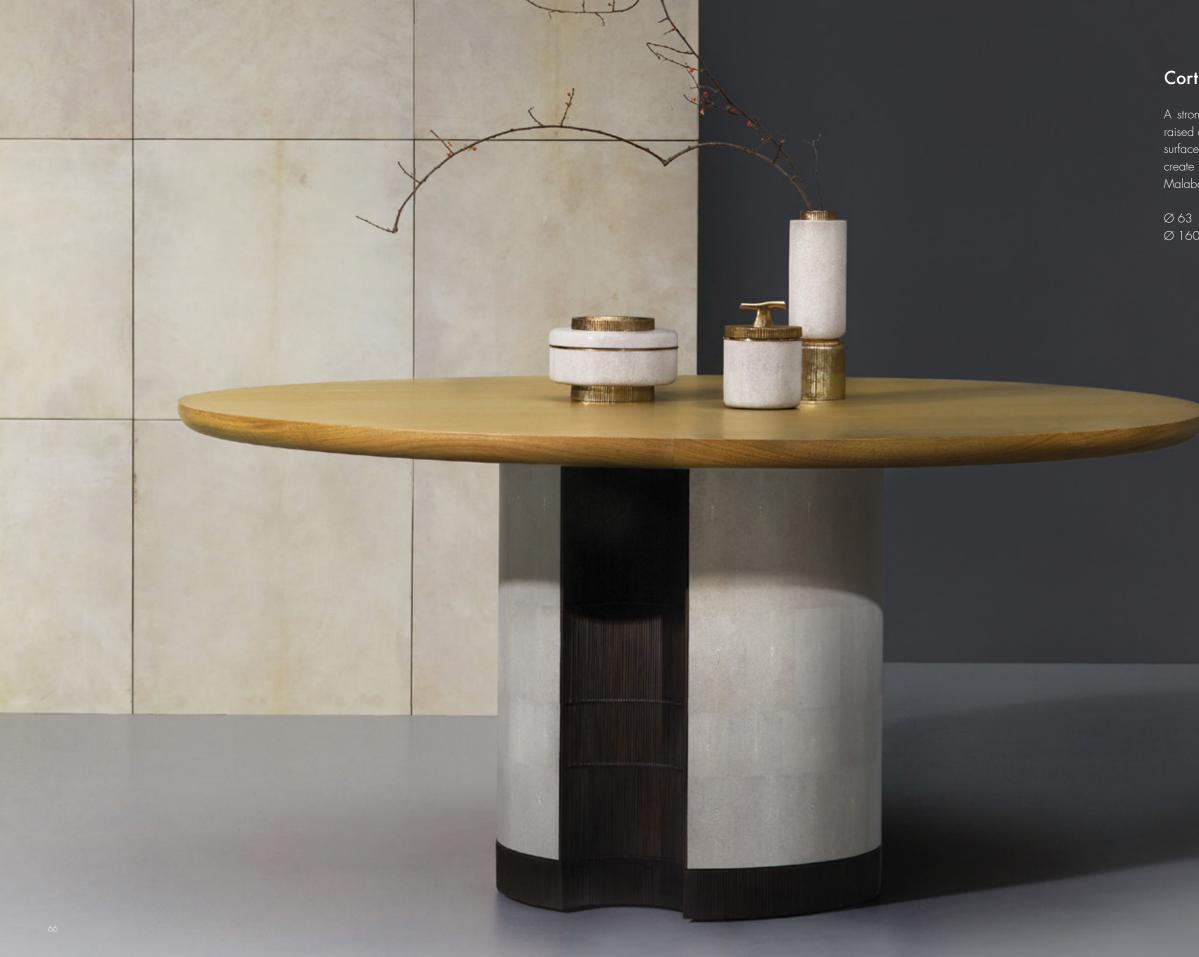

# Corteza Dining Table | Natural Speckle

A strong circle of French Oak with subtle inlaid pattern is raised on a shagreen-wrapped sculptural base with recessed surfaces in grooved wood and bronze to draw the eye and create a sense of flow. Designed by Alberto Velez for the Malabares collection.

Ø 63 H 29 <sup>3</sup>/4 in Ø 160 H 75.5 cm