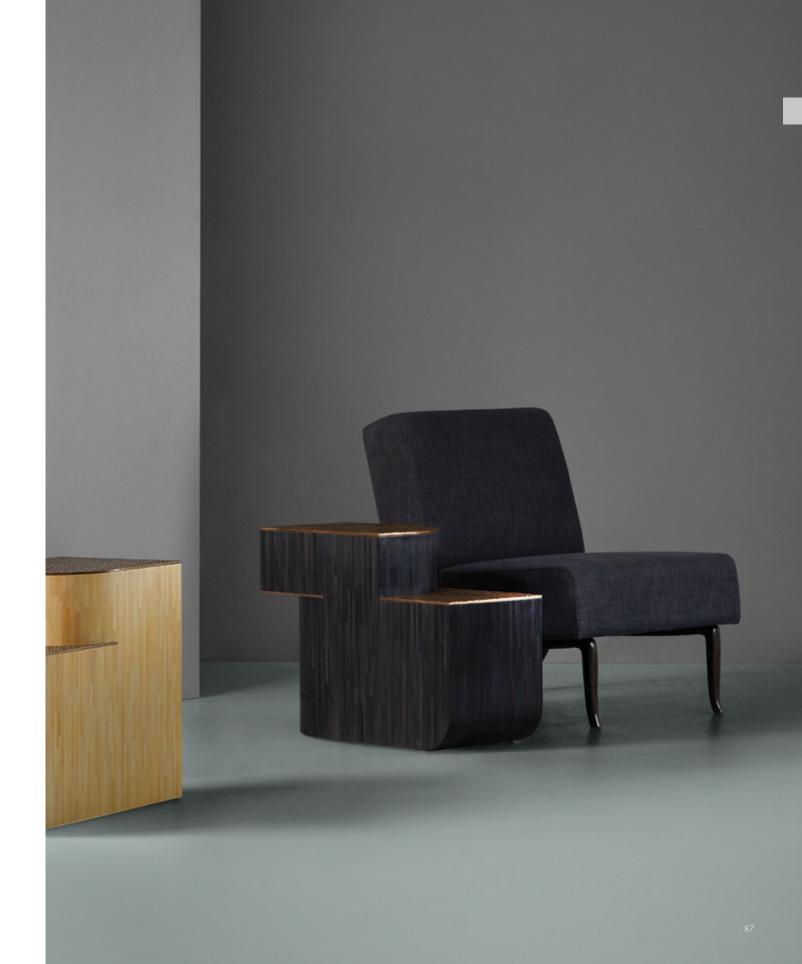

#### Estribor Side Table | Beechwood

A stoic volume divided into alternate heights of cast, textured bronze, the Estribor Side table plays with a tangent surface dynamic of opening and curving faces applied with dark or light-toned straw marquetry. A gorgeous accent piece designed by Alberto Velez for the Malabares collection.