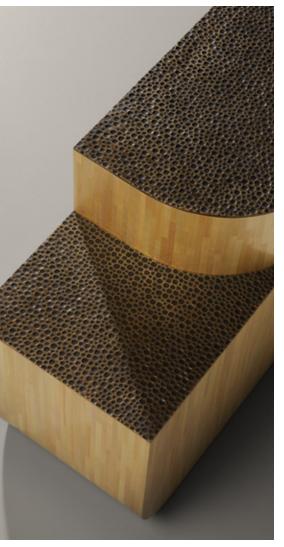

#### Estribor Side Table | Beechwood

A stoic volume divided into alternate heights of cast, textured bronze, the Estribor Side table plays with a tangent surface dynamic of opening and curving faces applied with dark or light-toned straw marquetry. A gorgeous accent piece designed by Alberto Velez for the Malabares collection.