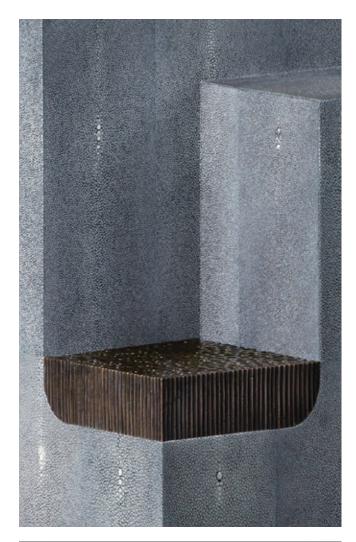

#### Estribor Side Table | Beechwood

A stoic volume divided into alternate heights of cast, textured bronze, the Estribor Side table plays with a tangent surface dynamic of opening and curving faces applied with dark or light-toned straw marquetry. A gorgeous accent piece designed by Alberto Velez for the Malabares collection.