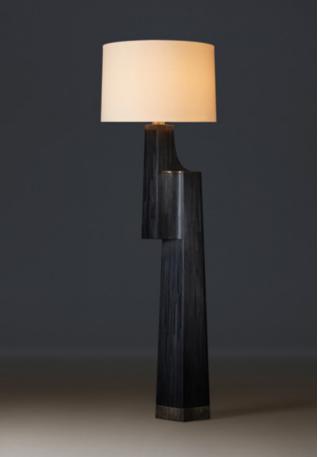

# Drift Table Lamp | Ebony

Ø 16 <sup>1</sup>/8 H 25 <sup>3</sup>/8 in Ø 41 H 64.5 cm

Drift Floor Lamp | Ebony

 $\emptyset$  19 <sup>1</sup>/<sub>4</sub> H 62 in  $\emptyset$  49 H 157.5 cm