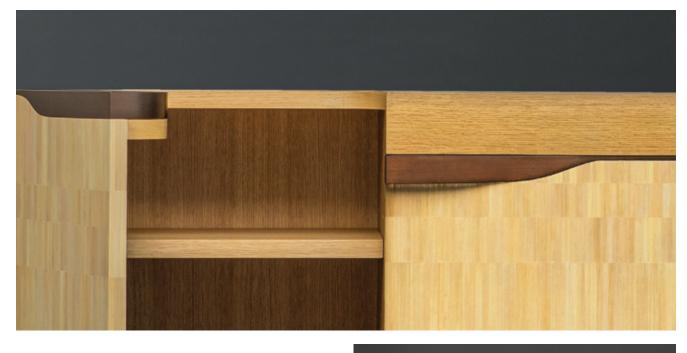

### Estribor Drinks Cabinet | Ebony

The Estribor drinks cabinet is a monumental yet gentle piece. Asymmetrical doors flow into each other with visual continuity and a gentle curve that invites the touch. The exterior is meticulously inlaid with straw marquetry in a staggered pattern that draws the eye around the piece. The Ebony cabinet features a tone-matched Black Oak top and warm mahogany interior. Sculptural bronzed hardware creates visual detailing and tactile pleasure.

#### Estribor Drinks Cabinet | Beechwood

A sculptural cabinet that has been skillfully bench-made and features asymmetrical doors that flow into each other, and beautiful tactile hardware. The exterior is meticulously inlaid with Beechwood straw marquetry in a staggered pattern that draws the eye around the piece. Matching the tone of the straw is an oak top and interior.