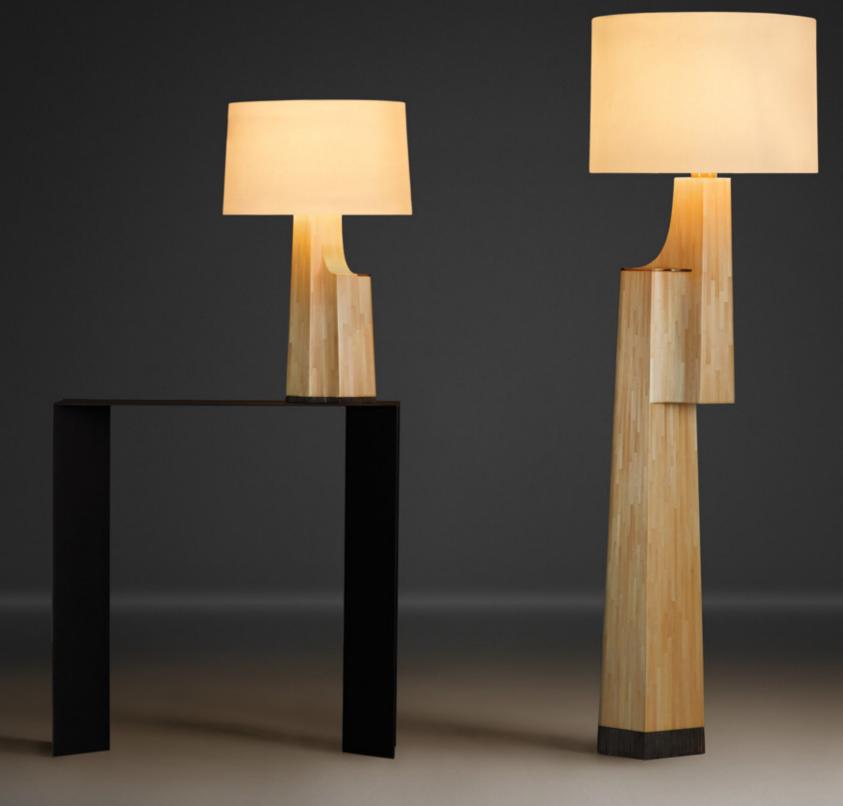

#### Drift Floor Lamp | Beechwood

The Drift floor lamp is an ascending composition of shifting volumes enhanced by the flowing nature of straw marquetry in dark, light or custom tones. Cast bronze elements - a tiny ledge; a carved foot - adorn the intriguing lines.

Ø 19<sup>1</sup>/<sub>4</sub> H 62 in Ø 49 H 157.5 cm Introduced this year as part of the Malabares collection, Drift offers sculptural volume enhanced by reflective straw marquetry surfaces and meticulous bronze details. Ø 16 <sup>1</sup>/<sub>8</sub> H 25 <sup>3</sup>/<sub>8</sub> in

#### Drift Table Lamp | Beechwood

Ø 16<sup>1</sup>/<sub>8</sub> H 25<sup>3</sup>/<sub>8</sub> in Ø 41 H 64.5 cm

# Drift Table Lamp | Ebony

Ø 16 <sup>1</sup>/8 H 25 <sup>3</sup>/8 in Ø 41 H 64.5 cm

Drift Floor Lamp | Ebony

 $\emptyset$  19 <sup>1</sup>/<sub>4</sub> H 62 in  $\emptyset$  49 H 157.5 cm