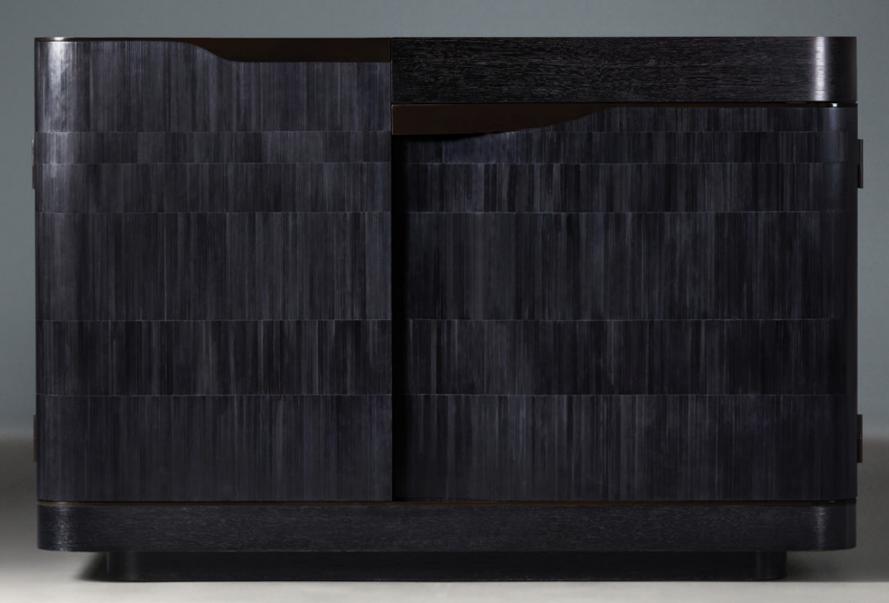

### Estribor Drinks Cabinet | Ebony

The Estribor drinks cabinet is a monumental yet gentle piece. Asymmetrical doors flow into each other with visual continuity and a gentle curve that invites the touch. The exterior is meticulously inlaid with straw marquetry in a staggered pattern that draws the eye around the piece. The Ebony cabinet features a tone-matched Black Oak top and warm mahogany interior. Sculptural bronzed hardware creates visual detailing and tactile pleasure.

W 50 D 21 <sup>1</sup>/<sub>4</sub> H 33 <sup>1</sup>/<sub>4</sub> in W 127 D 54 H 84.5 cm