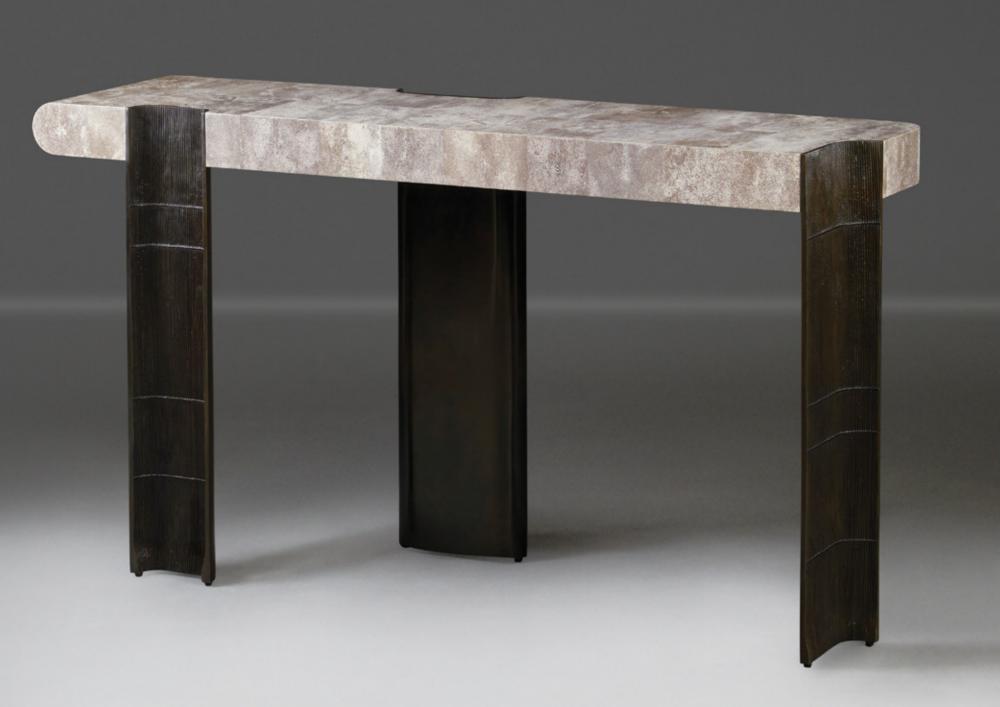

#### Corteza Console Table | Natural Distress

Elegant from all sides, Corteza explores notions of materiality and structure through Alexander Lamont's celebrated surfaces. Carved bronze concave pillars that echo the lines of rye straw, support a flowing volume of shagreen. Designed by Alberto Velez for the Malabares collection.

# **Corteza** Console Table | Natural Speckle

Shown in natural speckle shagreen, the Corteza console plays with asymmetry through sculptural and structural elements. Corteza is Spanish for bark - concave grooved legs giving a sense of this enveloping vital natural surface.

W 15 <sup>3</sup>/4 L 59 H 32 <sup>1</sup>/2 in W 40 L 150 H 82.5 cm