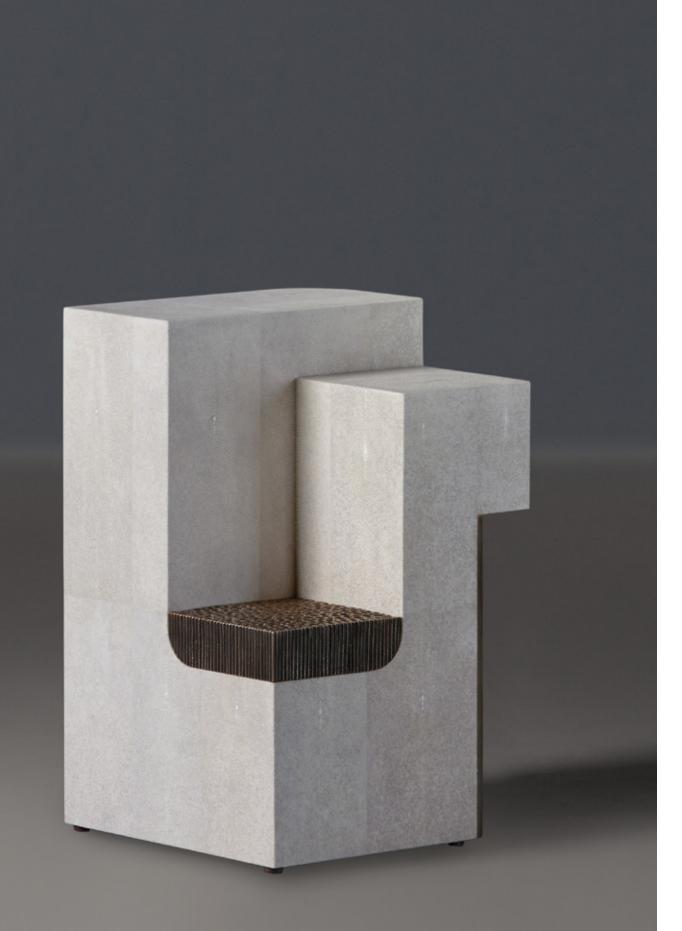

#### Estribor Side Table | Beechwood

A stoic volume divided into alternate heights of cast, textured bronze, the Estribor Side table plays with a tangent surface dynamic of opening and curving faces applied with dark or light-toned straw marquetry. A gorgeous accent piece designed by Alberto Velez for the Malabares collection.