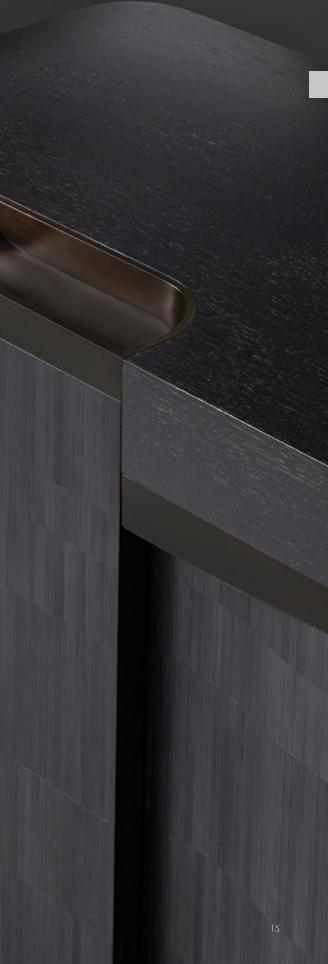

### Estribor Drinks Cabinet | Ebony

The Estribor drinks cabinet is a monumental yet gentle piece. Asymmetrical doors flow into each other with visual continuity and a gentle curve that invites the touch. The exterior is meticulously inlaid with straw marquetry in a staggered pattern that draws the eye around the piece. The Ebony cabinet features a tone-matched Black Oak top and warm mahogany interior. Sculptural bronzed hardware creates visual detailing and tactile pleasure.