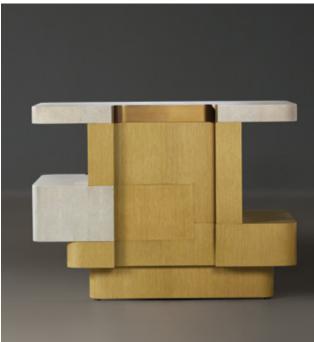

#### Pontoon Nightstands

Thoughtfully arranged for bedside functionality, the Pontoon nightstand is a series of gently cascading volumes, including a drawer, that float between shagreen and oak veneer. Available in right or left orientations and also practical as a side or end table in a living context. A bronzed-edge channel on top allows for the elegant exit of wires. Designed by Alberto Velez for the Malabares collection.

W 31 D 23 <sup>5</sup>/<sub>8</sub> H 23 in W 78.5 D 60 H 58.5 cm