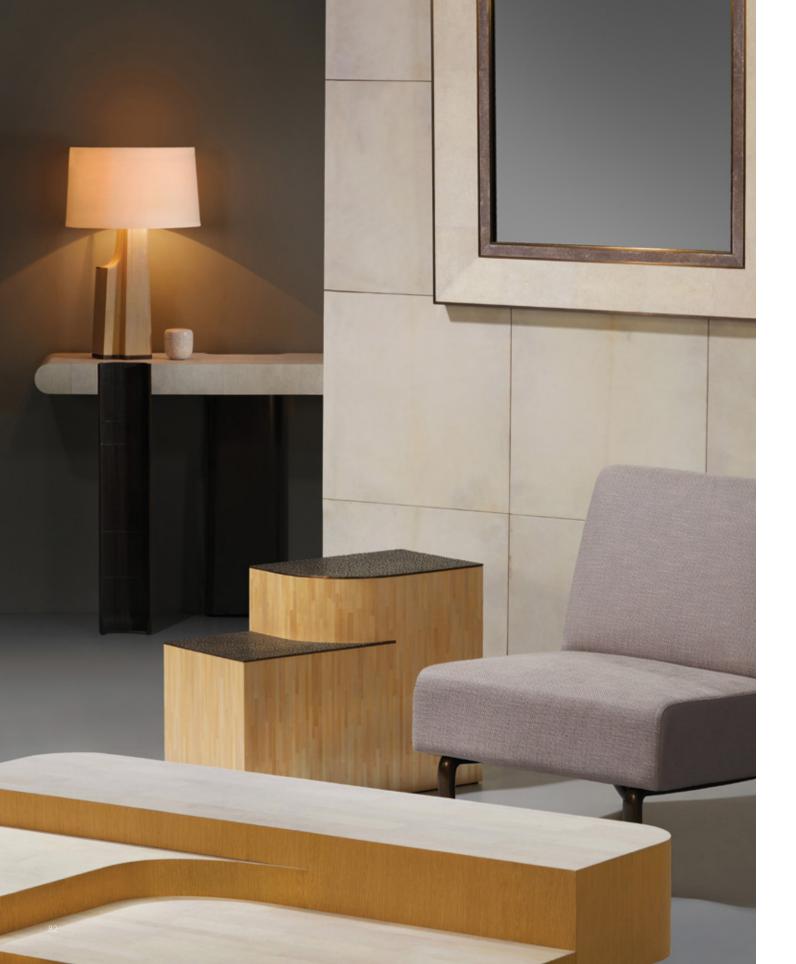

#### Pontoon Nightstands

Thoughtfully arranged for bedside functionality, the Pontoon nightstand is a series of gently cascading volumes, including a drawer, that float between shagreen and oak veneer. Available in right or left orientations and also practical as a side or end table in a living context. A bronzed-edge channel on top allows for the elegant exit of wires. Designed by Alberto Velez for the Malabares collection.

W 31 D 23 <sup>5</sup>/<sub>8</sub> H 23 in W 78.5 D 60 H 58.5 cm

#### Pontoon Cocktail Table

Layers of honed natural shagreen float over austere French Oak forming a soft rectangular volume with split levels connected by tangent, flowing movement. Part of the Malabares collection, this piece embodies ideas of asymmetry and flow.

 $\begin{array}{cccc} W \ 37 & L \ 58 & H \ 15 \ ^{1/2} \ in \\ W \ 94 & L \ 147.5 & H \ 39.5 & cm \end{array}$ 