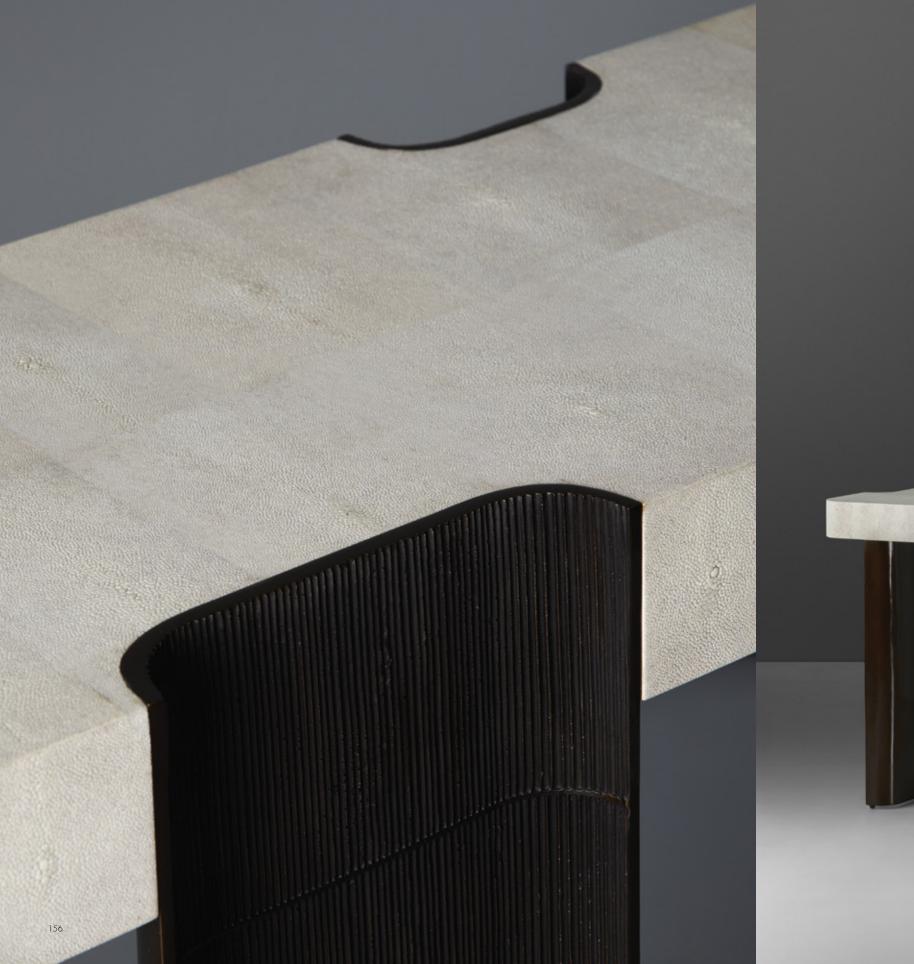

#### Corteza Console Table | Natural Distress

Elegant from all sides, Corteza explores notions of materiality and structure through Alexander Lamont's celebrated surfaces. Carved bronze concave pillars that echo the lines of rye straw, support a flowing volume of shagreen. Designed by Alberto Velez for the Malabares collection.

# **Corteza** Console Table | Natural Speckle

Shown in natural speckle shagreen, the Corteza console plays with asymmetry through sculptural and structural elements. Corteza is Spanish for bark - concave grooved legs giving a sense of this enveloping vital natural surface.