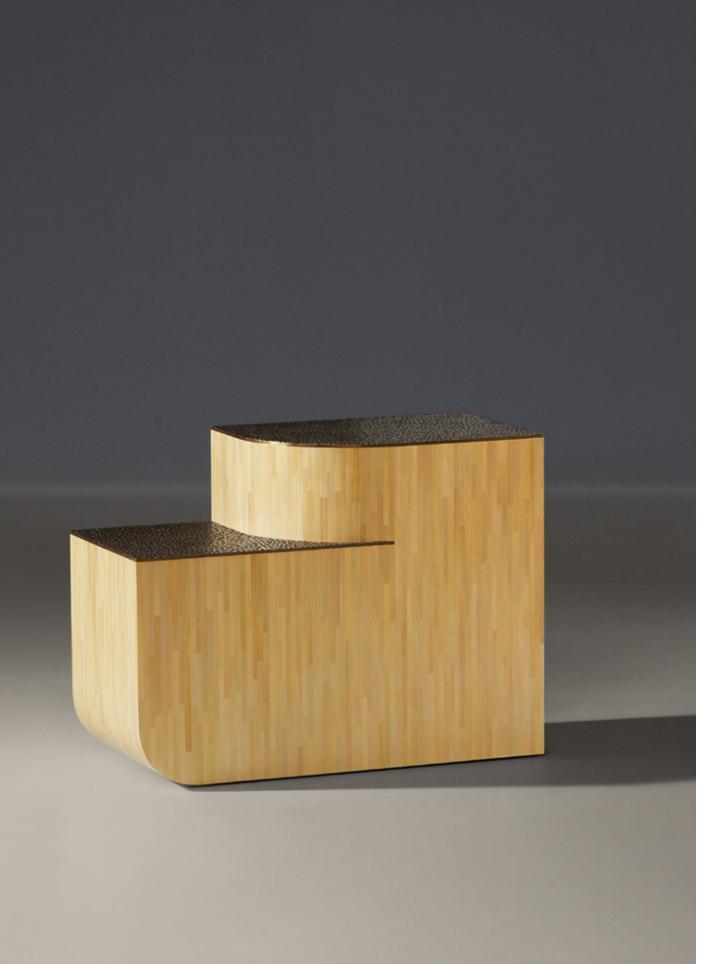

#### Pontoon Nightstands

Thoughtfully arranged for bedside functionality, the Pontoon nightstand is a series of gently cascading volumes, including a drawer, that float between shagreen and oak veneer. Available in right or left orientations and also practical as a side or end table in a living context. A bronzed-edge channel on top allows for the elegant exit of wires. Designed by Alberto Velez for the Malabares collection.

W 31 D 23 <sup>5</sup>/<sub>8</sub> H 23 in W 78.5 D 60 H 58.5 cm