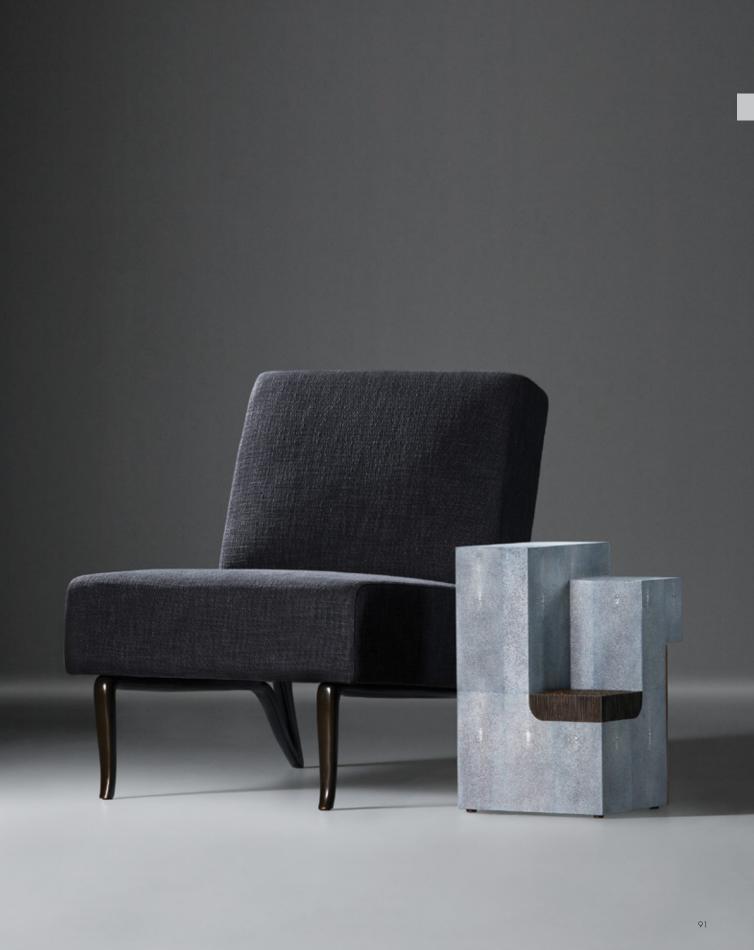

#### Estribor Side Table | Beechwood

A stoic volume divided into alternate heights of cast, textured bronze, the Estribor Side table plays with a tangent surface dynamic of opening and curving faces applied with dark or light-toned straw marquetry. A gorgeous accent piece designed by Alberto Velez for the Malabares collection.