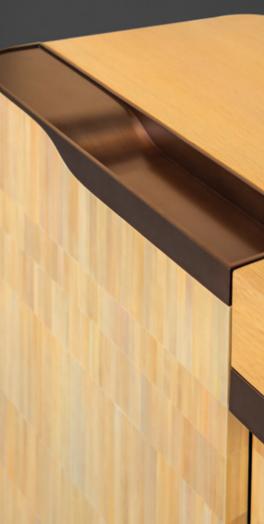

### Estribor Drinks Cabinet | Ebony

The Estribor drinks cabinet is a monumental yet gentle piece. Asymmetrical doors flow into each other with visual continuity and a gentle curve that invites the touch. The exterior is meticulously inlaid with straw marquetry in a staggered pattern that draws the eye around the piece. The Ebony cabinet features a tone-matched Black Oak top and warm mahogany interior. Sculptural bronzed hardware creates visual detailing and tactile pleasure.

#### Estribor Drinks Cabinet | Beechwood

A sculptural cabinet that has been skillfully bench-made and features asymmetrical doors that flow into each other, and beautiful tactile hardware. The exterior is meticulously inlaid with Beechwood straw marquetry in a staggered pattern that draws the eye around the piece. Matching the tone of the straw is an oak top and interior.