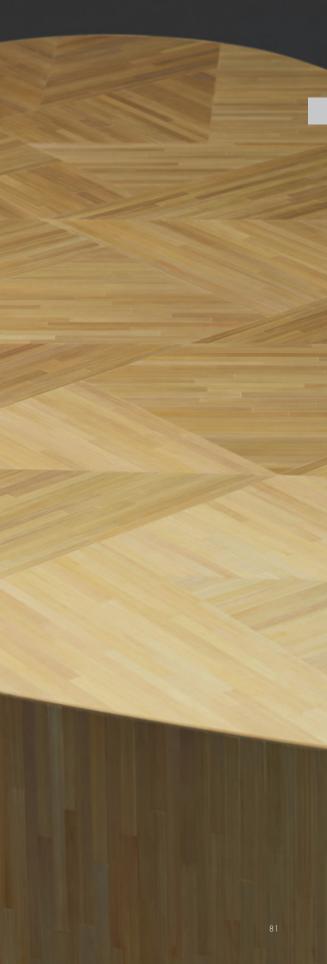

# Corteza Dining Table | Natural Speckle

A strong circle of French Oak with subtle inlaid pattern is raised on a shagreen-wrapped sculptural base with recessed surfaces in grooved wood and bronze to draw the eye and create a sense of flow. Designed by Alberto Velez for the Malabares collection.

Ø 63 H 29 <sup>3</sup>/4 in Ø 160 H 75.5 cm