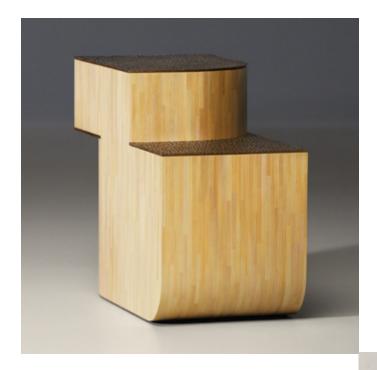

#### Estribor Side Table | Beechwood

A stoic volume divided into alternate heights of cast, textured bronze, the Estribor Side table plays with a tangent surface dynamic of opening and curving faces applied with dark or light-toned straw marquetry. A gorgeous accent piece designed by Alberto Velez for the Malabares collection.