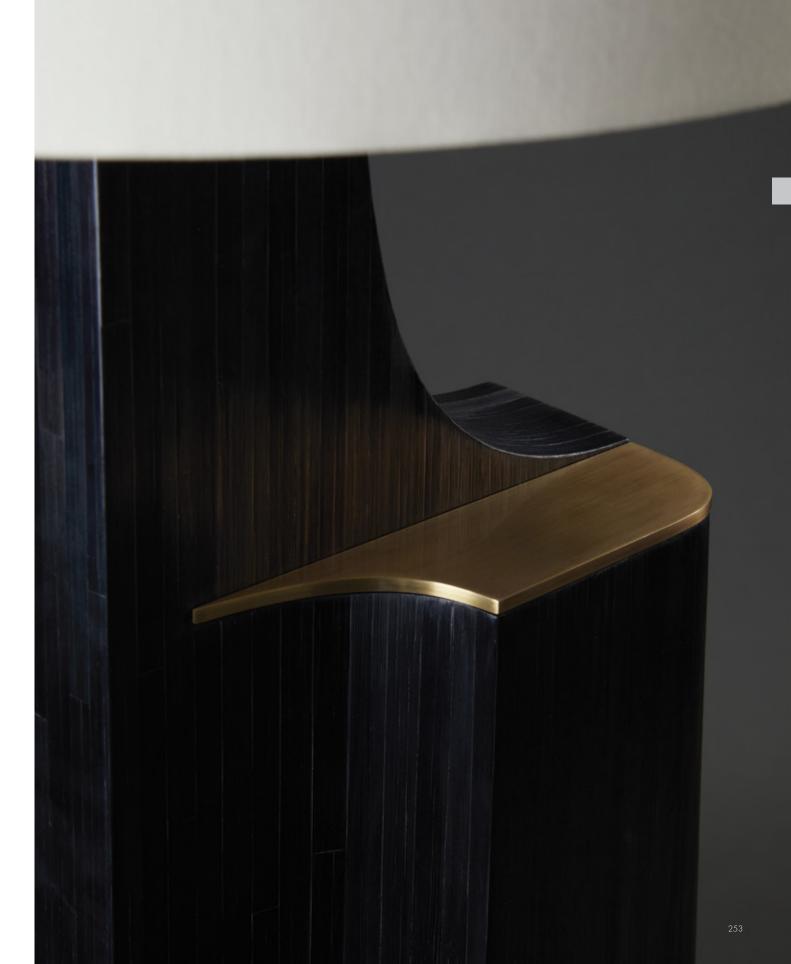

#### Drift Floor Lamp | Beechwood

The Drift floor lamp is an ascending composition of shifting volumes enhanced by the flowing nature of straw marquetry in dark, light or custom tones. Cast bronze elements - a tiny ledge; a carved foot - adorn the intriguing lines.

Ø 19<sup>1</sup>/<sub>4</sub> H 62 in Ø 49 H 157.5 cm Introduced this year as part of the Malabares collection, Drift offers sculptural volume enhanced by reflective straw marquetry surfaces and meticulous bronze details. Ø 16 <sup>1</sup>/<sub>8</sub> H 25 <sup>3</sup>/<sub>8</sub> in

#### Drift Table Lamp | Beechwood

Ø 16<sup>1</sup>/<sub>8</sub> H 25<sup>3</sup>/<sub>8</sub> in Ø 41 H 64.5 cm

# Drift Table Lamp | Ebony

Ø 16 <sup>1</sup>/8 H 25 <sup>3</sup>/8 in Ø 41 H 64.5 cm

Drift Floor Lamp | Ebony

 $\emptyset$  19 <sup>1</sup>/<sub>4</sub> H 62 in  $\emptyset$  49 H 157.5 cm