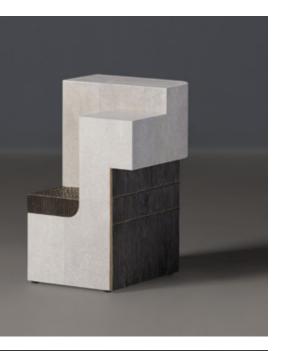

#### Estribor Side Table | Beechwood

A stoic volume divided into alternate heights of cast, textured bronze, the Estribor Side table plays with a tangent surface dynamic of opening and curving faces applied with dark or light-toned straw marquetry. A gorgeous accent piece designed by Alberto Velez for the Malabares collection.