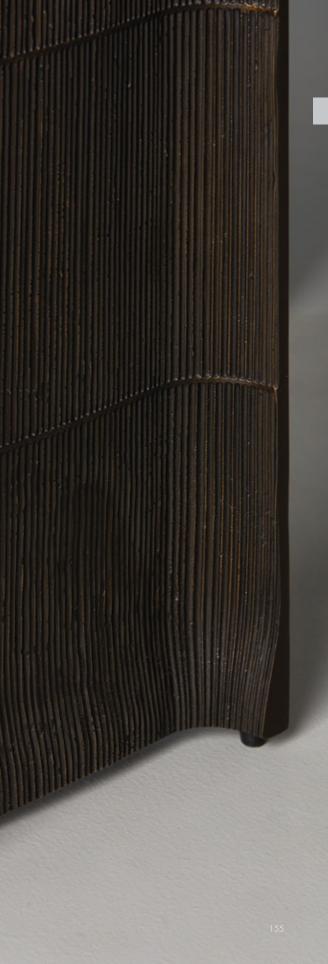

#### Corteza Console Table | Natural Distress

Elegant from all sides, Corteza explores notions of materiality and structure through Alexander Lamont's celebrated surfaces. Carved bronze concave pillars that echo the lines of rye straw, support a flowing volume of shagreen. Designed by Alberto Velez for the Malabares collection.

# **Corteza** Console Table | Natural Speckle

Shown in natural speckle shagreen, the Corteza console plays with asymmetry through sculptural and structural elements. Corteza is Spanish for bark - concave grooved legs giving a sense of this enveloping vital natural surface.